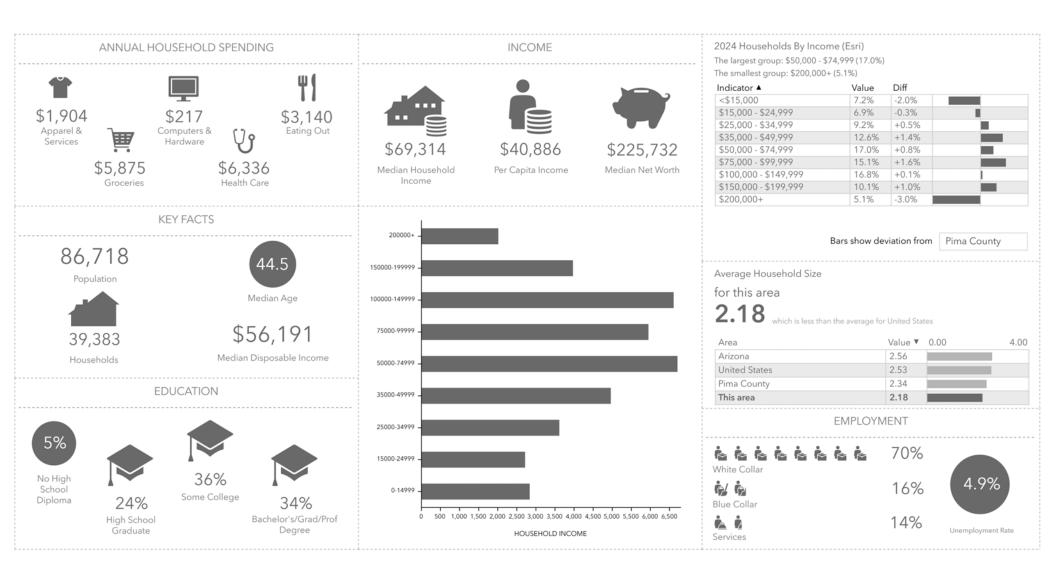

# **OLD SPANISH TRAIL CROSSING | 5-MILE DEMOGRAPHICS**

#### Source: Esri Business Analyst