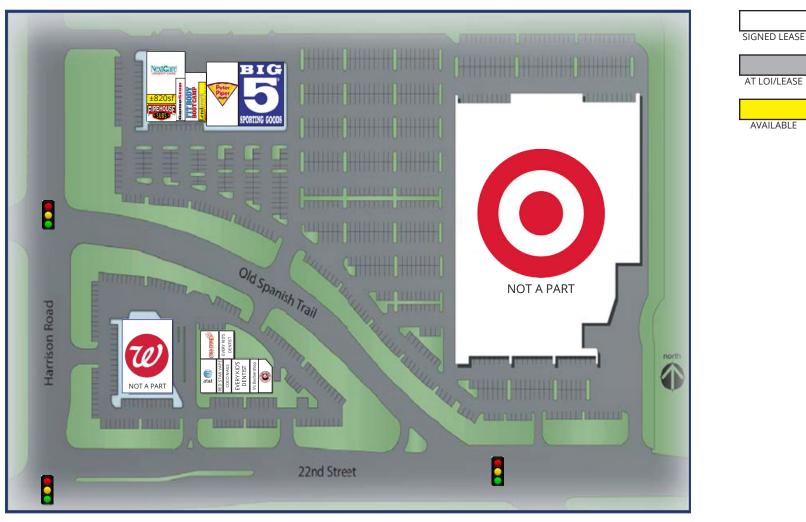

## **OLD SPANISH TRAIL CROSSING | SITE PLAN**

ACRES: ±29.00 SQUARE FEET: ±210,583 ZONING: Commercial