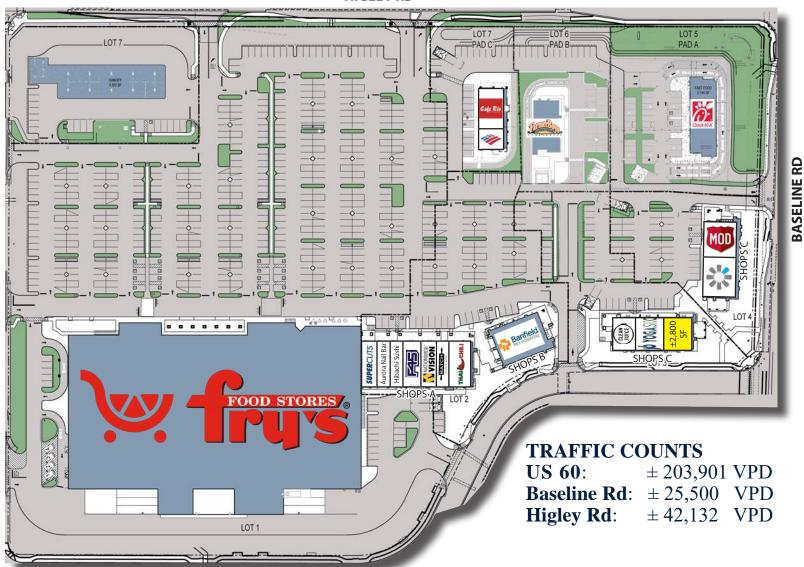

# CITY GATE MARKETPLACE | GILBERT, AZ

**ACRES:** 

 $\pm 19.00$ 

**SQUARE FEET:** 

 $\pm 163,182$ 

**ZONING:** 

COMMERCIAL

### **ADDRESS:**

SEC BASELINE AND HIGLEY ROADS GILBERT, ARIZONA

### **SUMMARY**:

One block from the US 60 with high traffic flow of 35,396 VPD and 21,970 VPD at main intersection by center corner. High income area with 170,000 workforce within 10 min drive. 1 /2-mile from Banner Gateway Medical Center - 60 acre campus with 177 private rooms, nine operating suites, and an Emergency Department with 37 private treatment rooms. Ideal location for residents coming and going from commutes.

#### **HIGLEY RD**

2415 E Camelback Rd, Suite 900 Phoenix, Arizona, 85016 www.BarclayGroup.com