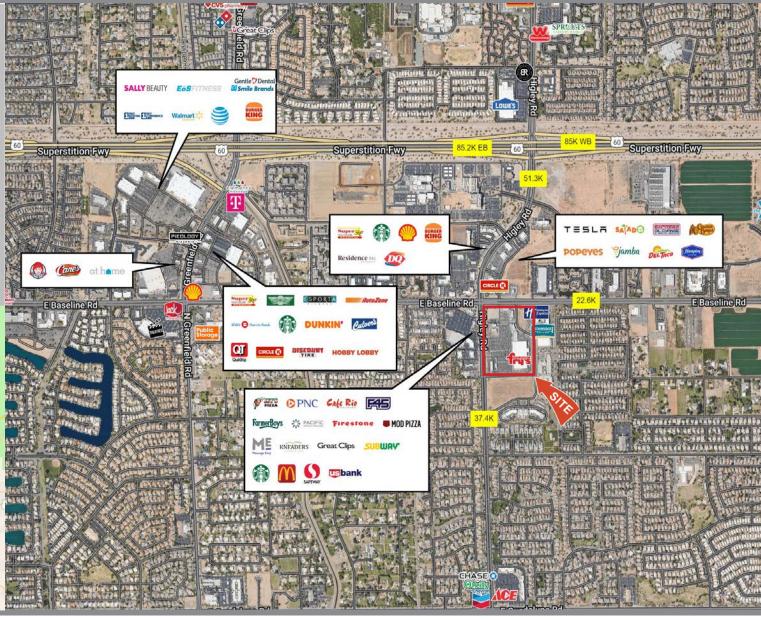

## **AERIAL MAP**

334,662

Population

Median Age

\$101,359

127,687 Households

Average Household Income

2415 E Camelback Rd, Suite 900 Phoenix, Arizona, 85016 www.BarclayGroup.com