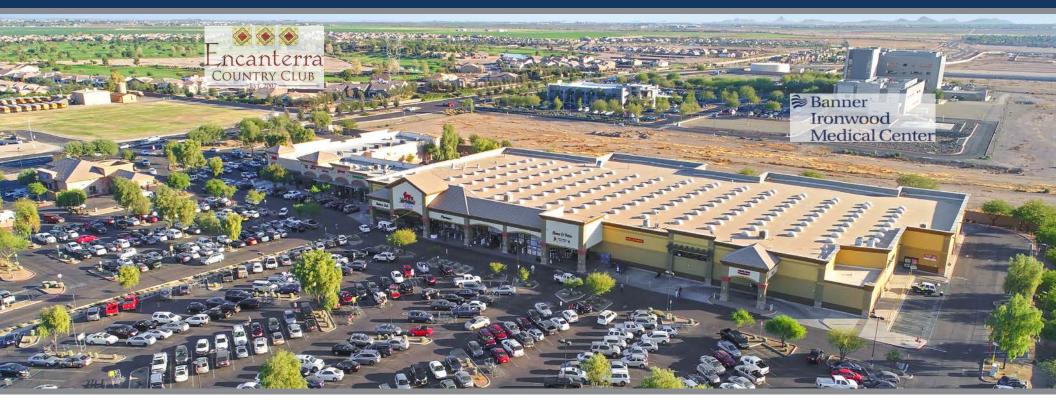

### SUMMARY:

Gantzel Road is the major North/South arterial in the area and has been expanded to six lanes. The project's site is surrounded by an 80-acre Banner Health Campus. At full build out, Banner Health will be 1.4 million sq. ft. with 4,000 jobs and an average salary of over \$70,000. Pinal County is one of the fastest growing counties in the United States.

## **OVERVIEW**

TRAFFIC COUNTSGantzel Rd: 24,297 VPDCombs Rd: 10,789 VPDTotal: 35,086 VPD