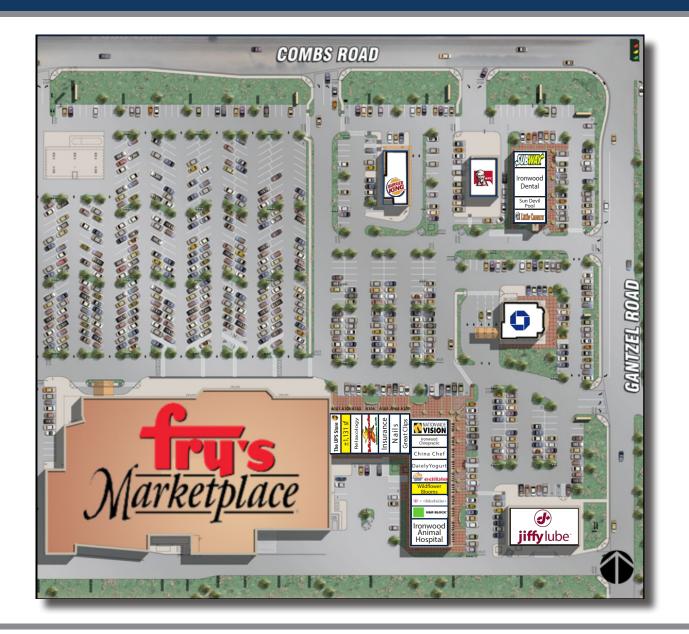

### **ZONING:**

1410 NEIGHBORHOOD SHOPPING CENTER ADDRESS: 85 W COMBS RD SAN TAN VALLEY, AZ