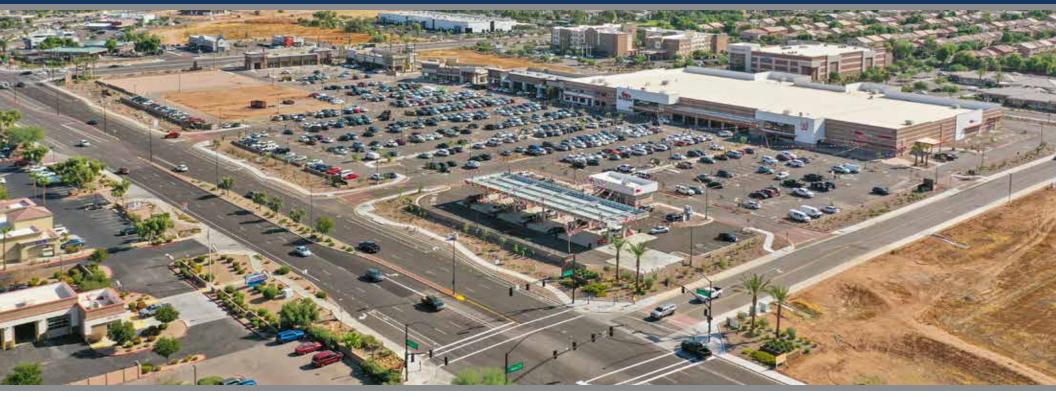

## CITY GATE MARKETPLACE | AERIAL

KEY FACTS (5-Miles)

334,662

Population

Median Age

\$101,359

127,687 Households

Average Household Income

### **SUMMARY:**

One block from the US 60 with high traffic flow of 35,396 VPD and 21,970 VPD at main intersection by center corner. High income area with 170,000 workforce within 10 min drive. 1 /2-mile from Banner Gateway Medical Center - 60 acre campus with 177 private rooms, nine operating suites, and an Emergency Department with 37 private treatment rooms. Ideal location for residents coming and going from commutes.