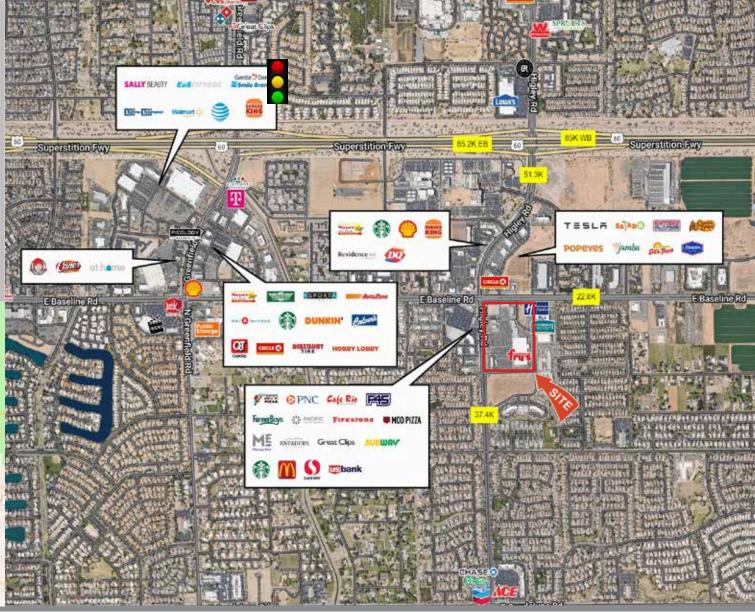

## CITY GATE MARKETPLACE | AERIAL

KEY FACTS (5-Miles)

334,662

Population

Median Age

\$101,359

127,687 Households

Average Household Income

### **SUMMARY:**

One block from the US 60 with high traffic flow of 35,396 VPD and 21,970 VPD at main intersection by center corner. High income area with 170,000 workforce within 10 min drive. 1 /2-mile from Banner Gateway Medical Center - 60 acre campus with 177 private rooms, nine operating suites, and an Emergency Department with 37 private treatment rooms. Ideal location for residents coming and going from commutes.