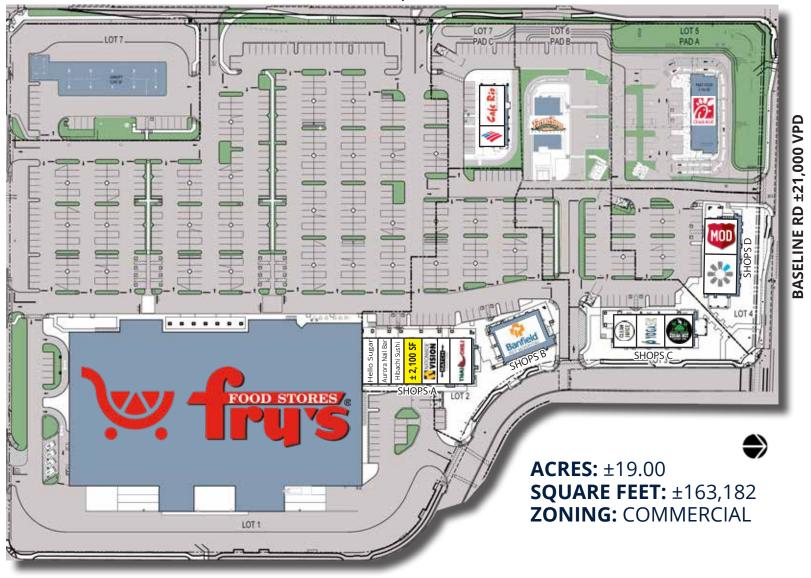

### CITY GATE MARKETPLACE | SITE PLAN

HIGLEY RD ±34,400 VPD

BARCLAY 2415 E Cam Phoenix, Ar www.Barcla

2415 E Camelback Rd, Suite 900 Phoenix, Arizona, 85016 www.BarclayGroup.com