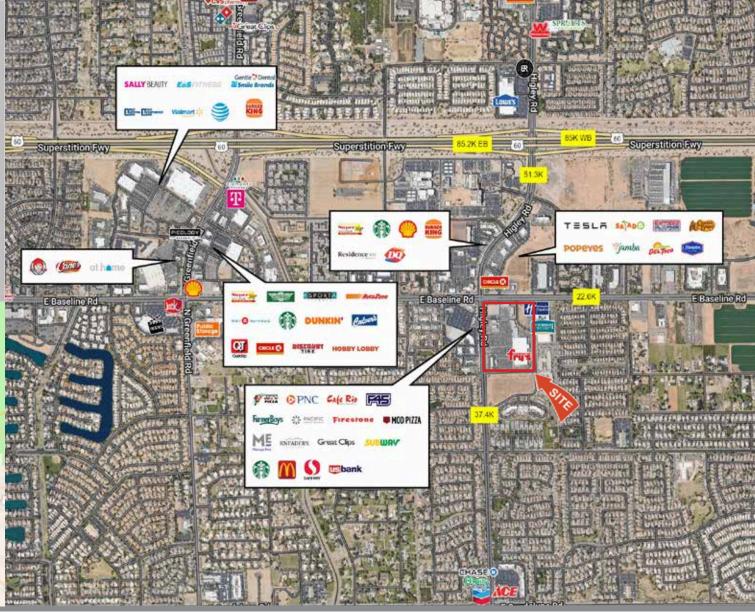

## CITY GATE MARKETPLACE | AERIAL

KEY FACTS (5-Miles)

334,662

Population

Median Age

\$101,359

127,687 Households

Average Household Income