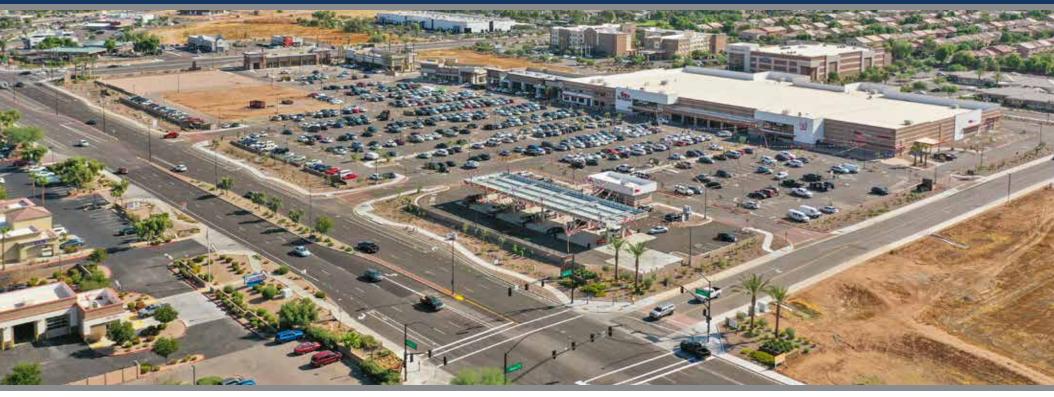

## CITY GATE MARKETPLACE | GILBERT, AZ

### **ADDRESS:**

SEC BASELINE AND HIGLEY ROADS GILBERT, ARIZONA

### **SUMMARY:**

One block from the US 60 with high traffic flow of 35,396 VPD and 21,970 VPD at main intersection by center corner. High income area with 170,000 workforce within 10 min drive. 1 /2-mile from Banner Gateway Medical Center - 60 acre campus with 177 private rooms, nine operating suites, and an Emergency Department with 37 private treatment rooms. Ideal location for residents coming and going from commutes.

## CITY GATE MARKETPLACE | AERIAL

KEY FACTS (5-Miles)

334,662

Population

Median Age

\$101,359

127,687 Households

Average Household Income