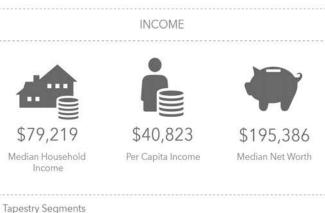

# **AERIAL MAP**

KEY FACTS (5-Miles)

334,662

Population

Median Age

\$101,359

127,687 Households

Average Household