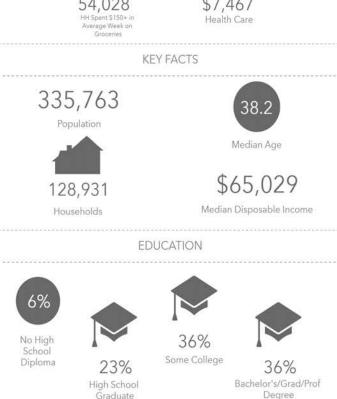

# **AERIAL MAP**

KEY FACTS (5-Miles)

334,662

Population

Median Age

\$101,359

127,687 Households

Average Household