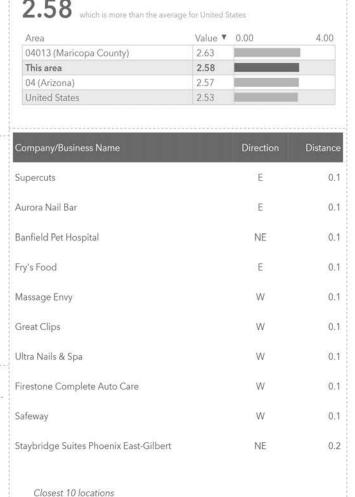

## **SUMMARY**:

One block from the US 60 with high traffic flow of 35,396 VPD and 21,970 VPD at main intersection by center corner. High income area with 170,000 workforce within 10 min drive. 1 /2-mile from Banner Gateway Medical Center - 60 acre campus with 177 private rooms, nine operating suites, and an Emergency Department with 37 private treatment rooms. Ideal location for residents coming and going from commutes.