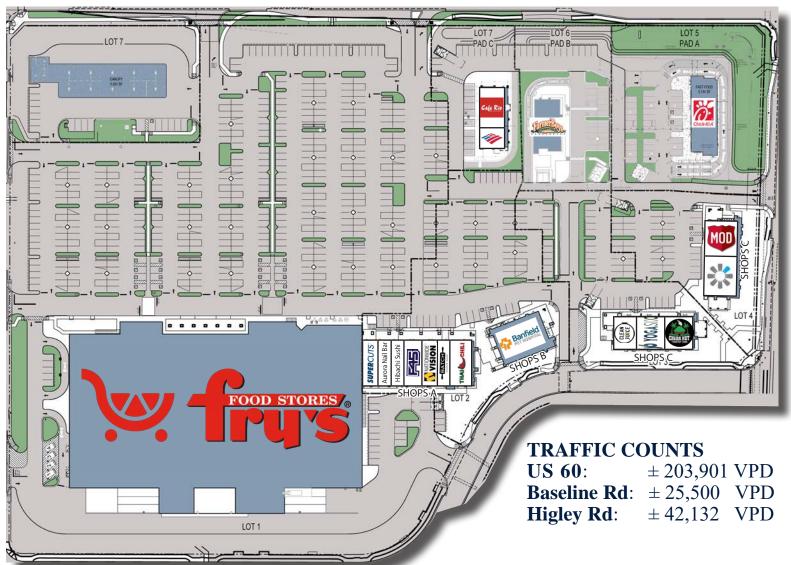

# CITY GATE MARKETPLACE | GILBERT, AZ

**ACRES:** 

 $\pm 19.00$ 

**SQUARE FEET:** 

 $\pm 163,182$ 

**ZONING:** 

COMMERCIAL

**ADDRESS:** 

SEC BASELINE AND HIGLEY ROADS GILBERT, ARIZONA

## **SUMMARY**:

One block from the US 60 with high traffic flow of 35,396 VPD and 21,970 VPD at main intersection by center corner. High income area with 170,000 workforce within 10 min drive. 1 /2-mile from Banner Gateway Medical Center - 60 acre campus with 177 private rooms, nine operating suites, and an Emergency Department with 37 private treatment rooms. Ideal location for residents coming and going from commutes.