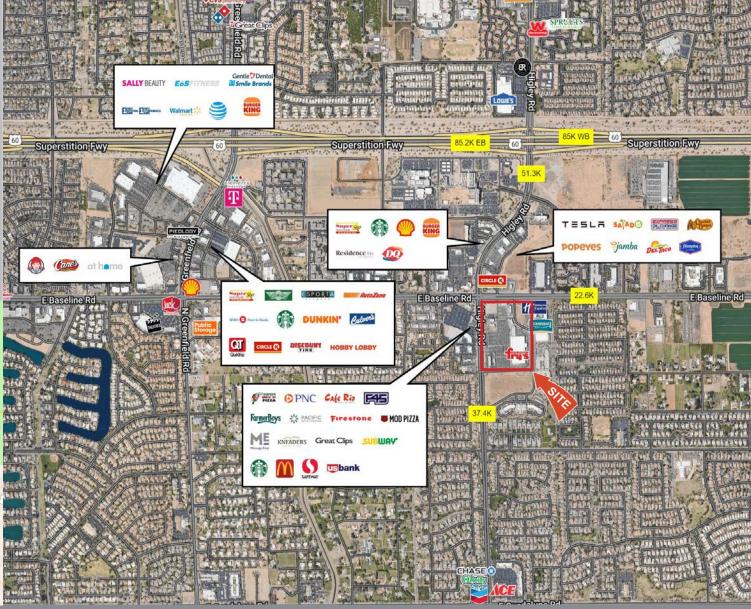

## **SUMMARY**:

One block from the US 60 with high traffic flow of 35,396 VPD and 21,970 VPD at main intersection by center corner. High income area with 170,000 workforce within 10 min drive. 1 /2-mile from Banner Gateway Medical Center - 60 acre campus with 177 private rooms, nine operating suites, and an Emergency Department with 37 private treatment rooms. Ideal location for residents coming and going from commutes.