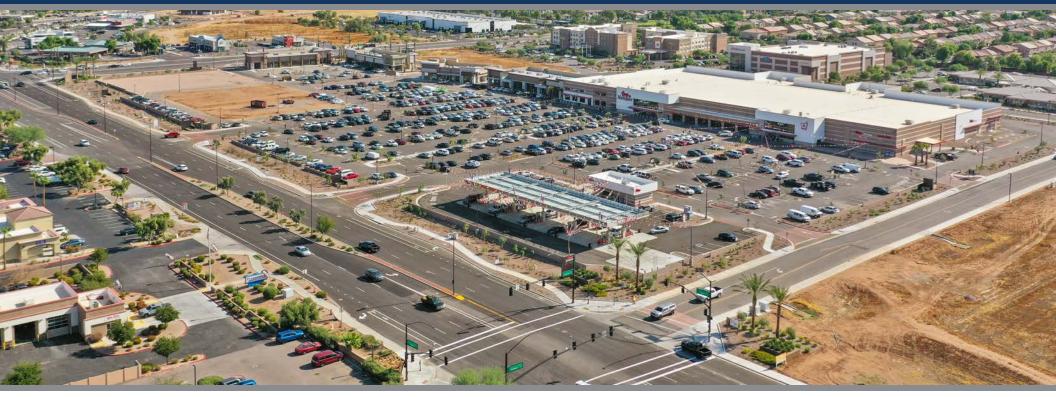

## CITY GATE MARKETPLACE | GILBERT, AZ

## **ADDRESS:**

SEC BASELINE AND HIGLEY ROADS GILBERT, ARIZONA

## **SUMMARY:**

One block from the US 60 with high traffic flow of 35,396 VPD and 21,970 VPD at main intersection by center corner. High income area with 170,000 workforce within 10 min drive. 1 /2-mile from Banner Gateway Medical Center - 60 acre campus with 177 private rooms, nine operating suites, and an Emergency Department with 37 private treatment rooms. Ideal location for residents coming and going from commutes.

## CITY GATE MARKETPLACE | AERIAL

KEY FACTS (5-Miles)

334,662

Population

Median Age

\$101,359

127,687 Households

Average Household Income