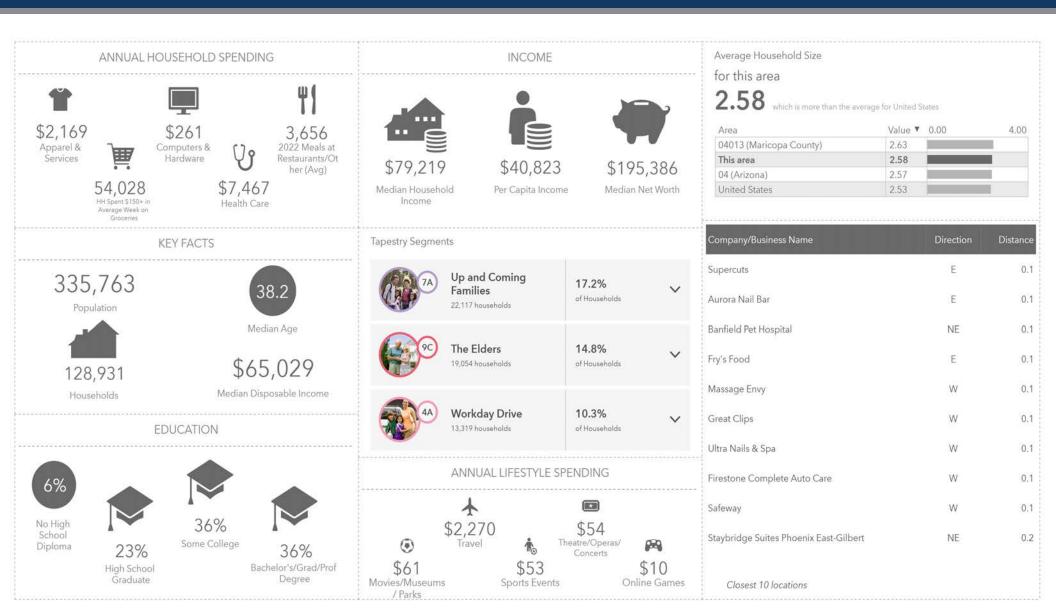

# CITY GATE MARKETPLACE | 5-MILE DEMOS

2415 E Camelback Rd, Suite 900 Phoenix, Arizona, 85016 www.BarclayGroup.com

## CITY GATE MARKETPLACE | AERIAL

334,662

Population

Median Age

\$101,359

127,687 Households

Average Household

2415 E Camelback Rd, Suite 900 Phoenix, Arizona, 85016 www.BarclayGroup.com