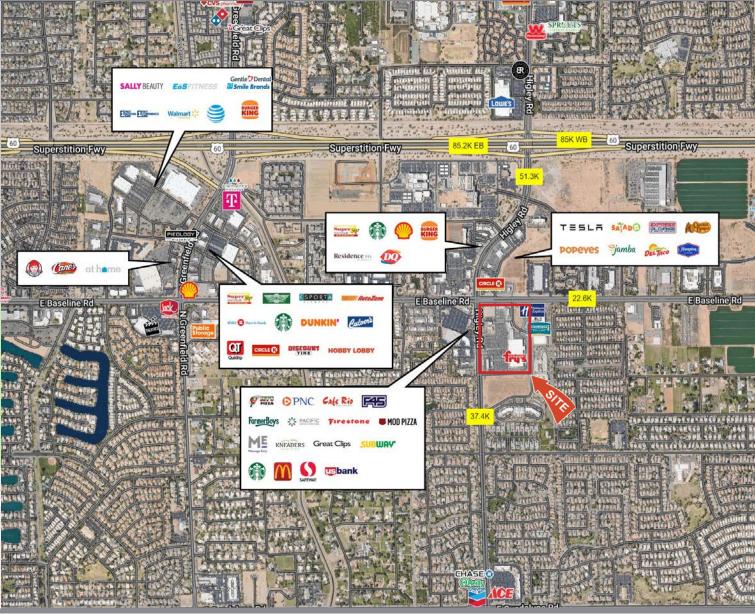

### CITY GATE MARKETPLACE | SITE PLAN

2415 E Camelback Rd, Suite 900 Phoenix, Arizona, 85016 www.BarclayGroup.com

### **SUMMARY:**

One block from the US 60 with high traffic flow of 35,396 VPD and 21,970 VPD at main intersection by center corner. High income area with 170,000 workforce within 10 min drive. 1 /2-mile from Banner Gateway Medical Center - 60 acre campus with 177 private rooms, nine operating suites, and an Emergency Department with 37 private treatment rooms. Ideal location for residents coming and going from commutes.