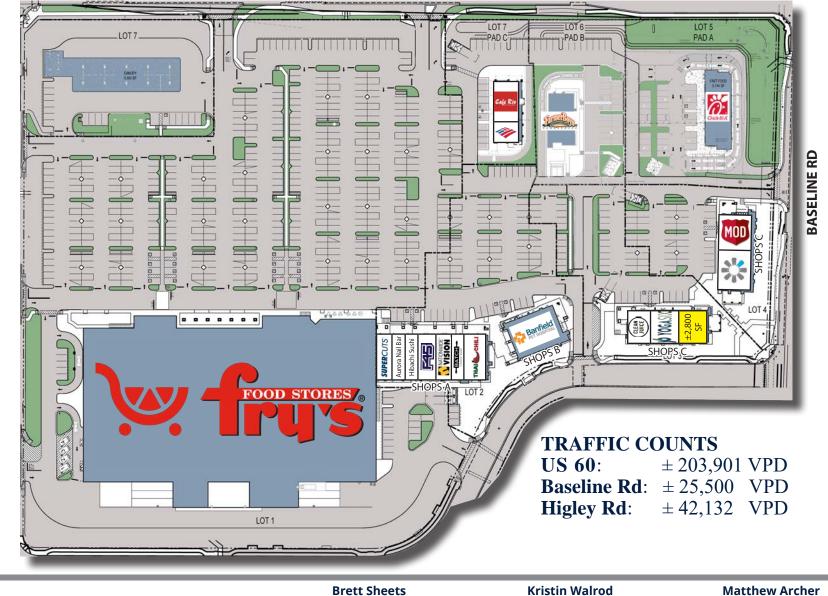

### CITY GATE MARKETPLACE | GILBERT, AZ

**ACRES:** ±19.00

**SQUARE FEET:** ±163,182

**ZONING:** COMMERCIAL

### **OVERVIEW**

**HIGLEY RD** 

2415 E Camelback Rd, Suite 900 Phoenix, Arizona, 85016 www.BarclayGroup.com

Senior Vice President Leasing 602.224.4147 Direct 602.908.8837 Cell bsheets@barclaygroup.com Senior Leasing Manager 602.224.4171 Direct 480.521.4822 Cell kwalrod@barclaygroup.com **Matthew Archer** 