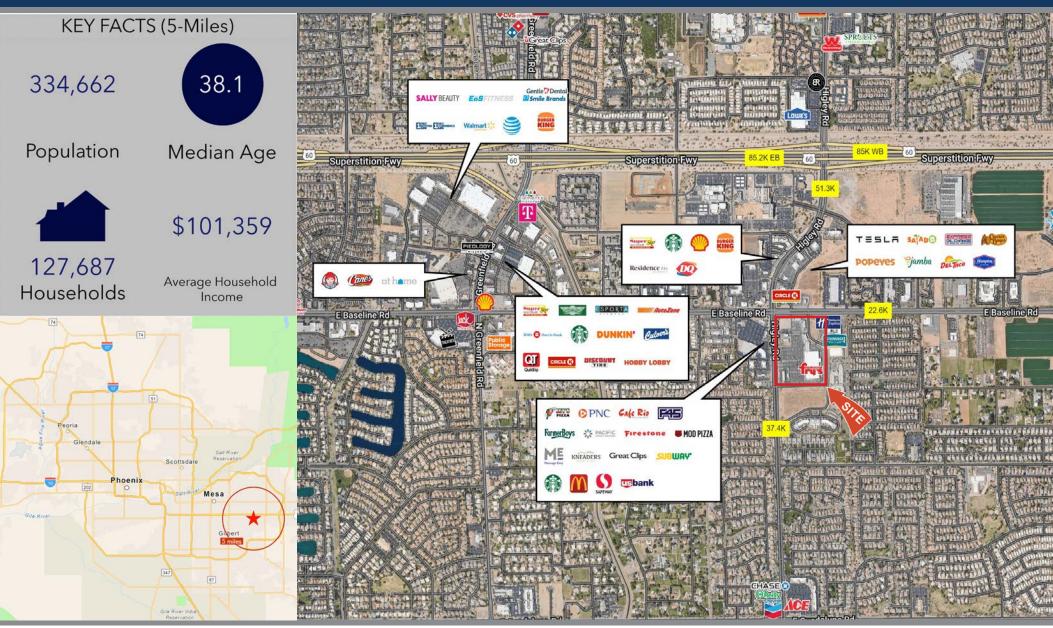

# **DEMOGRAPHICS (5 MILES)**

Brett Sheets Senior Vice President Leasing 602.224.4147 Direct 602.908.8837 Cell bsheets@barclaygroup.com Kristin Walrod Senior Leasing Manager 602.224.4171 Direct 480.521.4822 Cell kwalrod@barclaygroup.com Matthew Archer Leasing Associate 602.224.4160 Direct 602.908.8680 Cell marcher@barclaygroup.com

### SUMMARY:

One block from the US 60 with high traffic flow of 35,396 VPD and 21,970 VPD at main intersection by center corner. High income area with 170,000 workforce within 10 min drive. 1 /2-mile from Banner Gateway Medical Center - 60 acre campus with 177 private rooms, nine operating suites, and an Emergency Department with 37 private treatment rooms. Ideal location for residents coming and going from commutes.