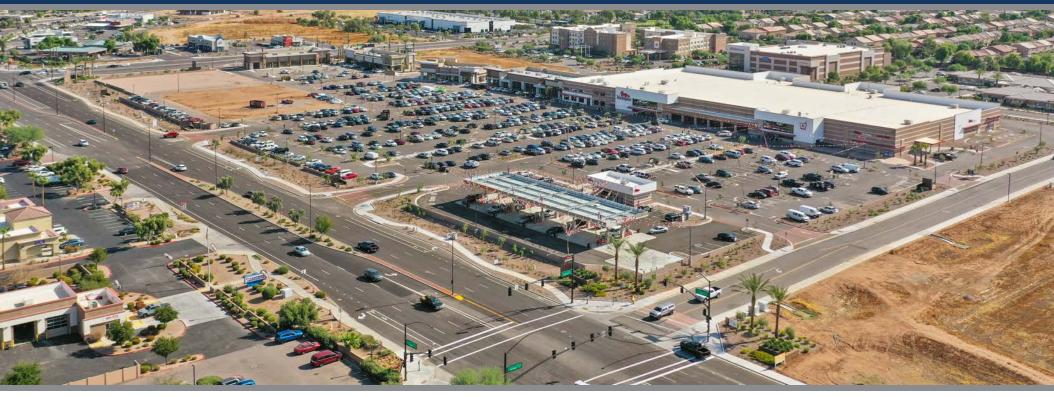

## CITY GATE MARKETPLACE | GILBERT, AZ

## **ADDRESS:**

SEC BASELINE AND HIGLEY ROADS GILBERT, ARIZONA

## **SUMMARY:**

One block from the US 60 with high traffic flow of 35,396 VPD and 21,970 VPD at main intersection by center corner. High income area with 170,000 workforce within 10 min drive. 1 /2-mile from Banner Gateway Medical Center - 60 acre campus with 177 private rooms, nine operating suites, and an Emergency Department with 37 private treatment rooms. Ideal location for residents coming and going from commutes.