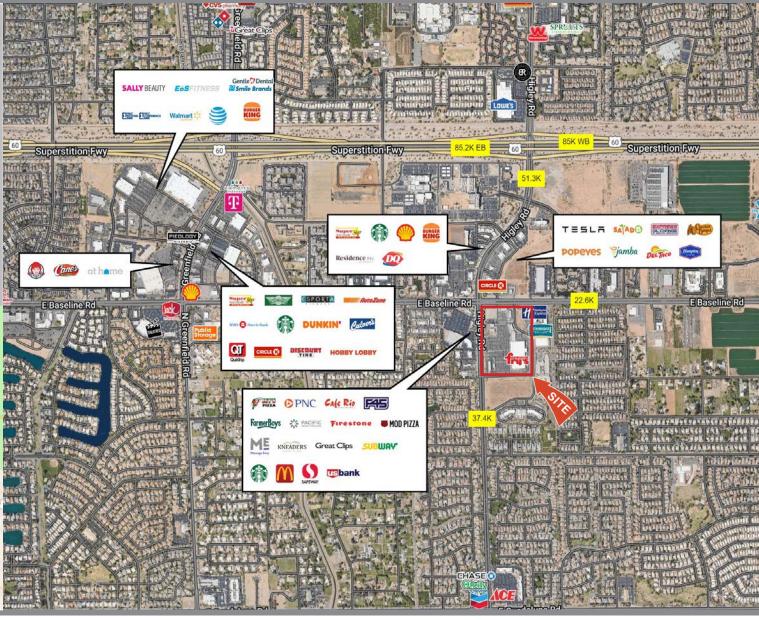

## CITY GATE MARKETPLACE | AERIAL

KEY FACTS (5-Miles)

334,662

Population

Median Age

\$101,359

127,687 Households

Average Household Income