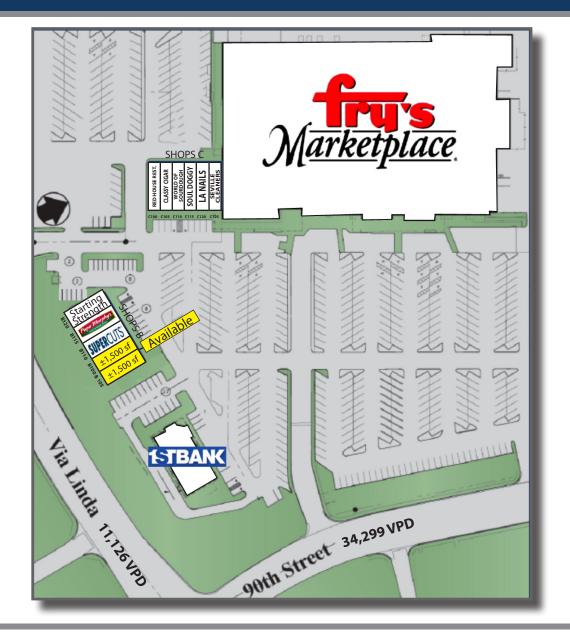

## **OVERVIEW**

## **TRAFFIC COUNTS**

**Via Linda**: ± 25,300 VPD **90th Street**: ± 24,915 VPD