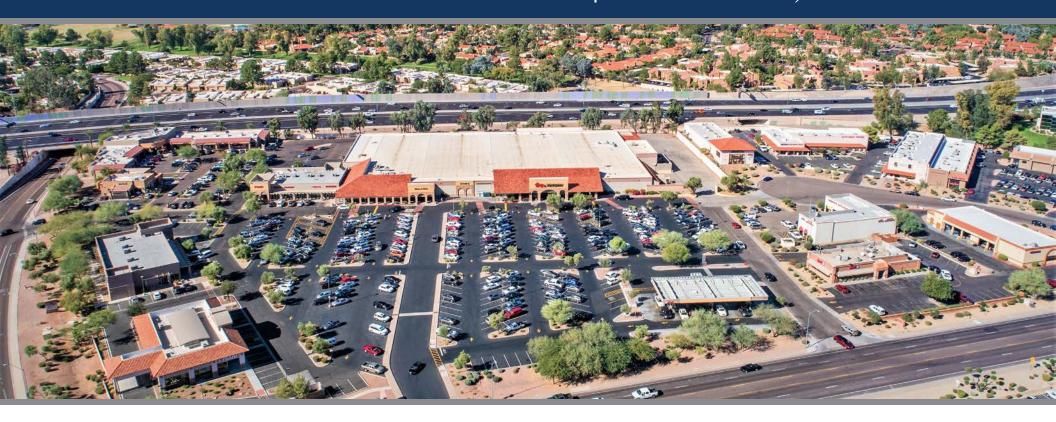

## **SUMMARY**:

This Fry's marketplace anchored neighborhood center is located on a high traffic intersection with traffic counts of over 60,000 vehicles per day. The center is adjacent to the 101 freeway as well as the Pima Medical Center and boasts a 5-mile daytime population in excess of 200,000. Additionally, the surrounding neighborhood consists of well educated white collar workers with an average household income of over \$120,000 within a 5-mile radius.

# **AERIAL MAP**

2415 E Camelback Rd, Suite 900 Phoenix, Arizona, 85016 www.BarclayGroup.com **Leasing: 602.224.4166** 