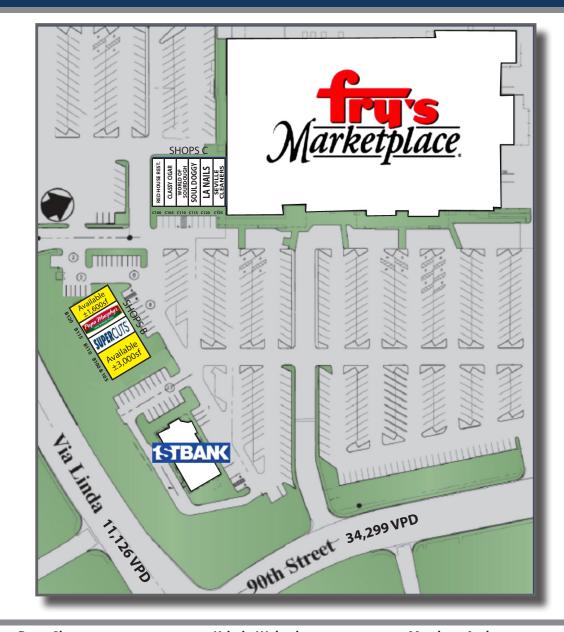

## 90TH STREET & VIA LINDA | SCOTTSDALE, AZ

**ACRES:** ±11.96

**SQUARE FEET:** ±32,717

#### **ZONING:**

C-3 HIGHWAY COMMERCIAL DISTRICT ADDRESS: 8900 E VÍA LINDA, SCOTTSDALE, AZ 85258

## **OVERVIEW**

**TRAFFIC COUNTS Via Linda**: ± 25,300 VPD **90th Street**: ± 24,915 VPD