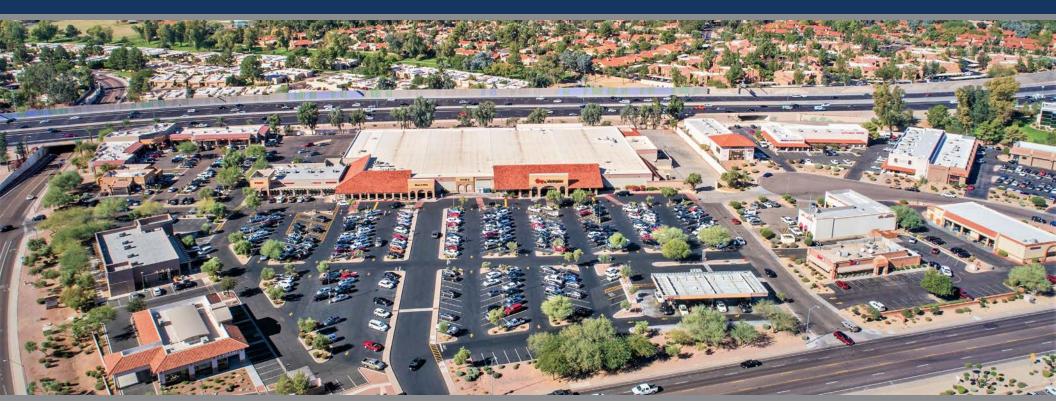

## 90TH STREET & VIA LINDA | SCOTTSDALE, AZ

**ACRES:** ±11.96

**SQUARE FEET:** ±32,717

#### SUMMARY:

This Fry's marketplace anchored neighborhood center is located on a high traffic intersection with traffic counts of over 60,000 vehicles per day. The center is adjacent to the 101 freeway as well as the Pima Medical Center and boasts a 5-mile daytime population in excess of 200,000. Additionally, the surrounding neighborhood consists of well educated white collar workers with an average household income of over \$120,000 within a 5-mile radius.