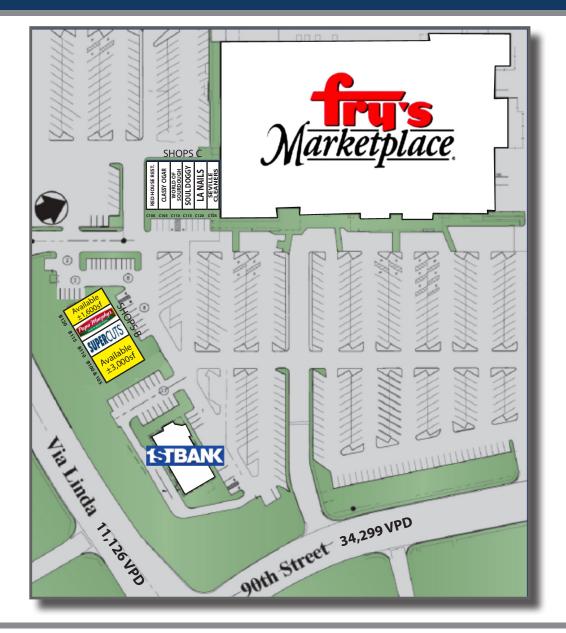

# 90TH STREET & VIA LINDA | SCOTTSDALE, AZ

**ACRES:** 

 $\pm 11.96$ 

**SQUARE FEET:** 

 $\pm 32,717$ 

**ZONING:** 

C-3 HIGHWAY COMMERCIAL DISTRICT

### **ADDRESS:**

8900 E VÍA LINDA, SCOTTSDALE, AZ 85258