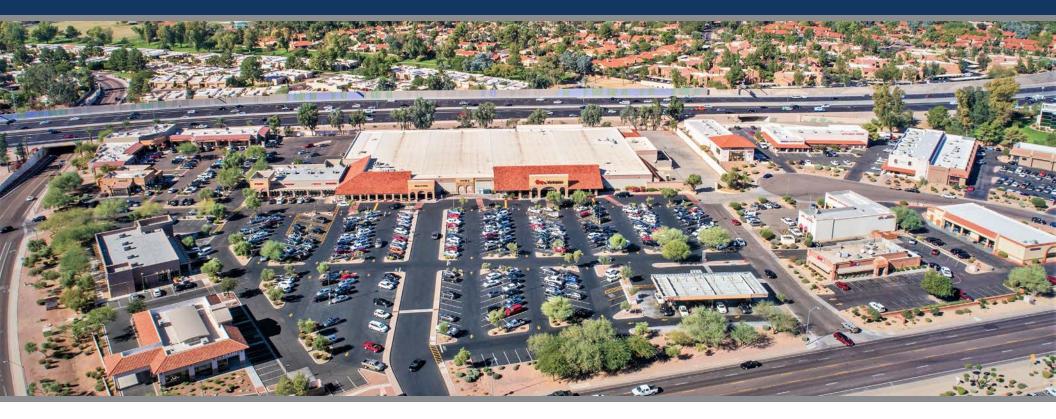

# **OVERVIEW**

### **SUMMARY**:

This Fry's marketplace anchored neighborhood center is located on a high traffic intersection with traffic counts of over 60,000 vehicles per day. The center is adjacent to the 101 freeway as well as the Pima Medical Center and boasts a 5-mile daytime population in excess of 200,000. Additionally, the surrounding neighborhood consists of well educated white collar workers with an average household income of over \$120,000 within a 5-mile radius.