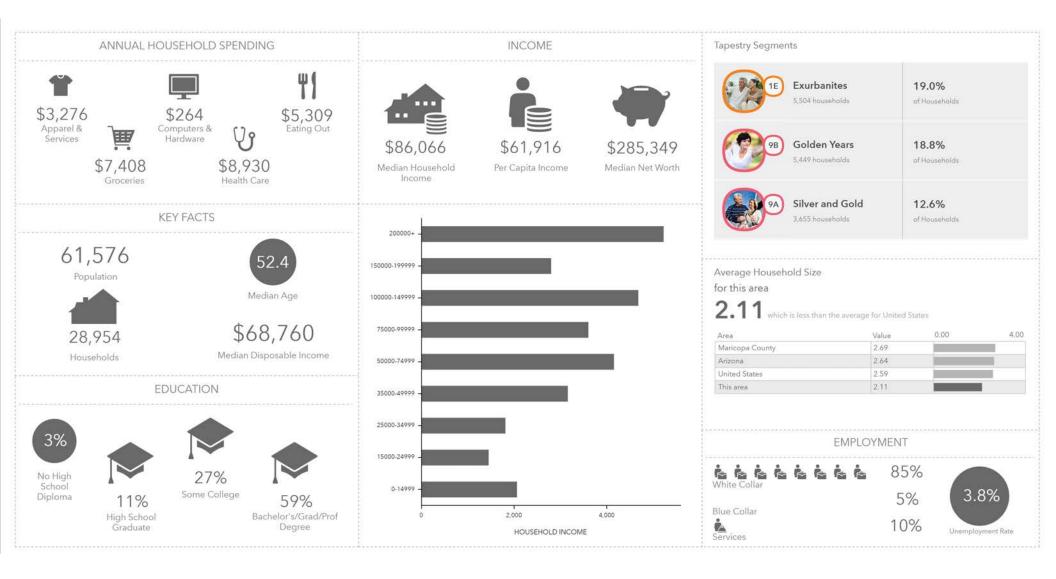

# **DEMOGRAPHICS (3 MILES)**

2415 E Camelback Rd, Suite 900 Phoenix, Arizona, 85016 www.BarclayGroup.com

## **Average Household Income**

**1 Mile 3 Miles 5 Miles** \$105,391 \$131,320 \$128,586

# **Total Population**

**1 Mile 3 Miles 5 Miles** 7,023 65,585 149,345

# **Daytime Population**

**1 Mile 3 Miles 5 Miles** 26,089 68,896 239,226

## **Total Households**

**1 Mile 3 Miles 5 Miles** 3,513 28,322 69,372

2415 E Camelback Rd, Suite 900 Phoenix, Arizona, 85016 www.BarclayGroup.com