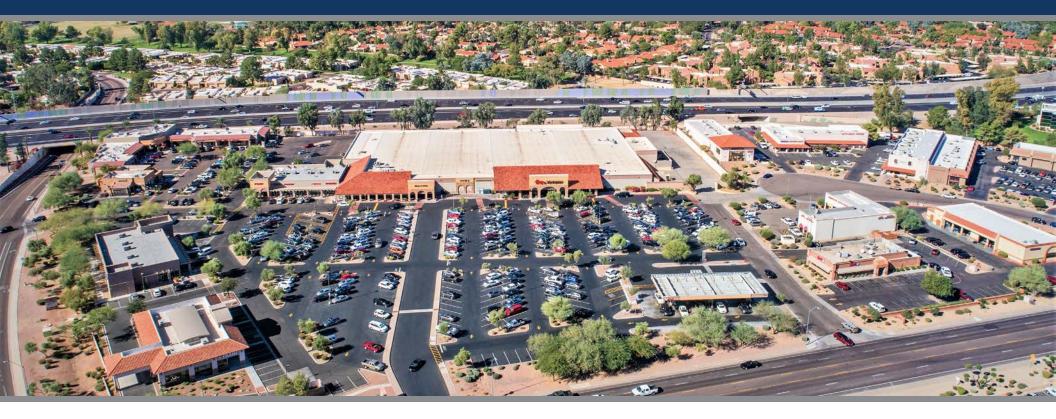

### **SUMMARY**:

This Fry's marketplace anchored neighborhood center is located on a high traffic intersection with traffic counts of over 60,000 vehicles per day. The center is adjacent to the 101 freeway as well as the Pima Medical Center and boasts a 5-mile daytime population in excess of 200,000. Additionally, the surrounding neighborhood consists of well educated white collar workers with an average household income of over \$120,000 within a 5-mile radius.

# **OVERVIEW**