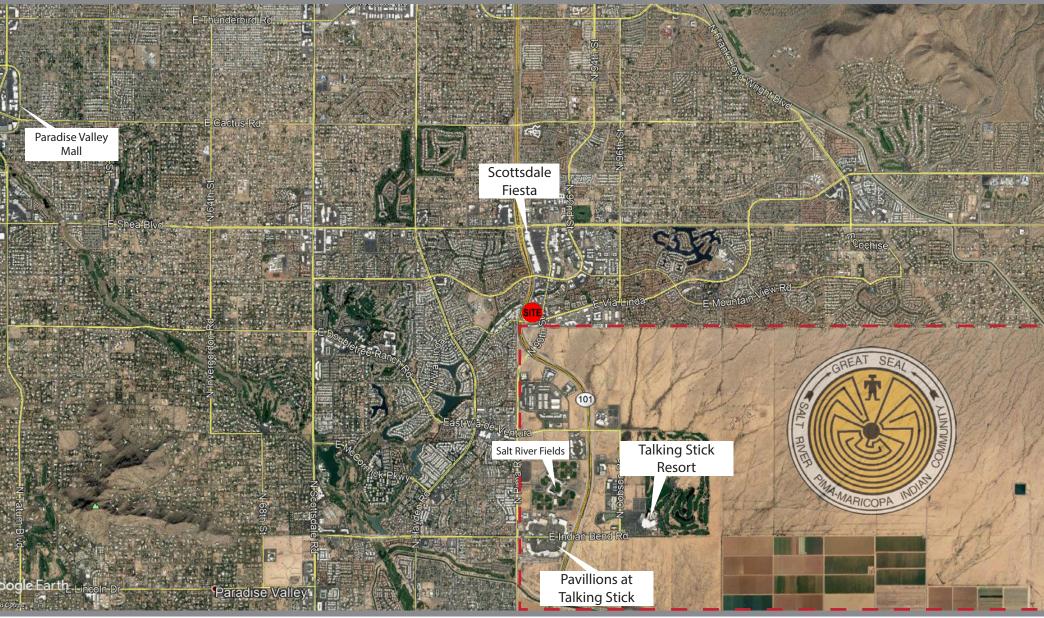

# **AERIAL MAP**

2415 E Camelback Rd, Suite 900 Phoenix, Arizona, 85016 www.BarclayGroup.com

### **SUMMARY**:

This Fry's marketplace anchored neighborhood center is located on a high traffic intersection with traffic counts of over 60,000 vehicles per day. The center is adjacent to the 101 freeway as well as the Pima Medical Center and boasts a 5-mile daytime population in excess of 200,000. Additionally, the surrounding neighborhood consists of well educated white collar workers with an average household income of over \$120,000 within a 5-mile radius.