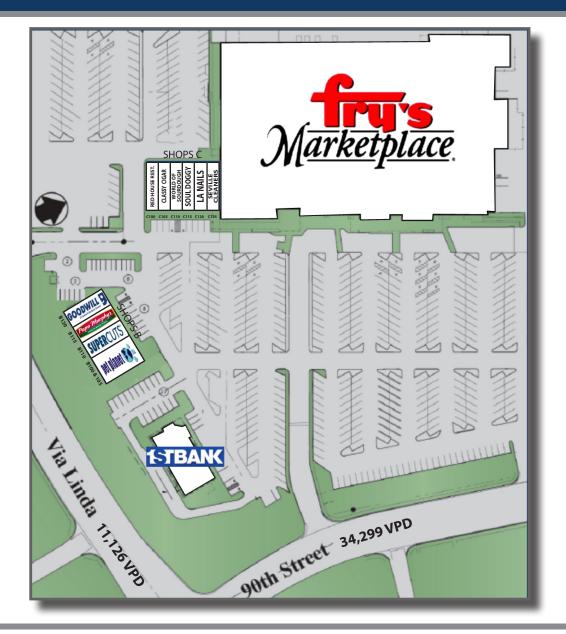

# 90TH STREET & VIA LINDA | SCOTTSDALE, AZ

**ACRES:** 

 $\pm 11.96$ 

**SQUARE FEET:** 

 $\pm 32,717$ 

**ZONING:** 

C-3 HIGHWAY COMMERCIAL DISTRICT

### **ADDRESS:**

8900 E VÍA LINDA, SCOTTSDALE, AZ 85258

### **SUMMARY**:

This Fry's marketplace anchored neighborhood center is located on a high traffic intersection with traffic counts of over 60,000 vehicles per day. The center is adjacent to the 101 freeway as well as the Pima Medical Center and boasts a 5-mile daytime population in excess of 200,000. Additionally, the surrounding neighborhood consists of well educated white collar workers with an average household income of over \$120,000 within a 5-mile radius.