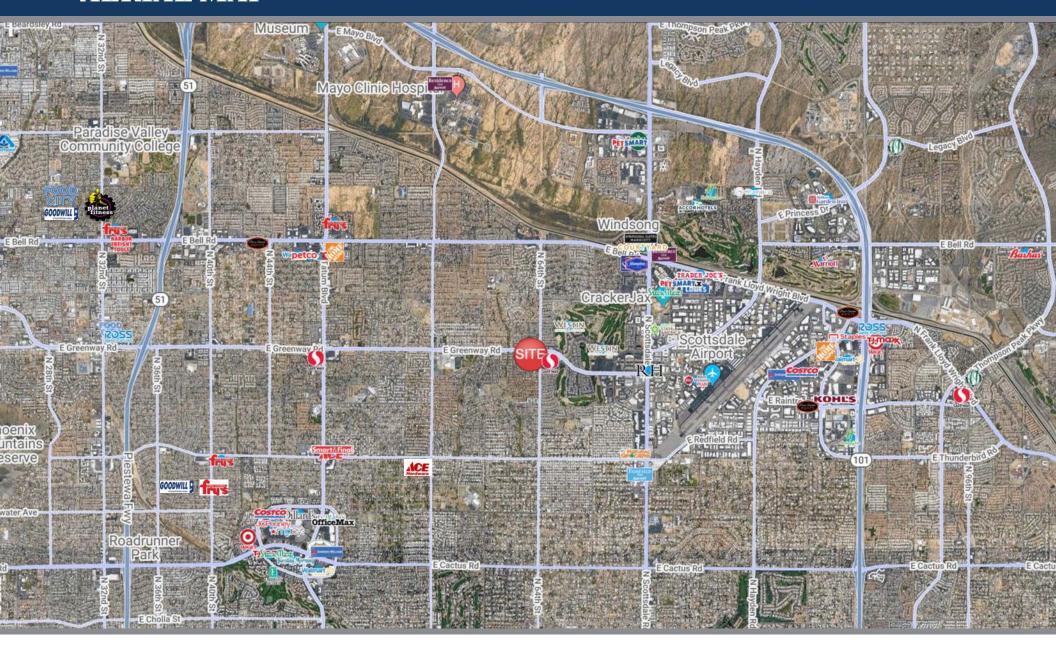

#### **SUMMARY:**

Located near the border of north Scottsdale and Phoenix, this Fry's Marketplace anchored neighborhood center is close to the upscale Scottsdale Quarter and Kierland Commons shopping centers. The surrounding trade area boasts a population of over 225,000 residents and nearly 200,000 workers, with an average annual household income more than \$100,000. Over 40,000 vehicles per day pass through the intersection of Greenway Rd and 64th street which is a major route for commuters heading to the Scottsdale Air Park, home to nearly 3,000 companies with 55,000 employees.

# **AERIAL MAP**

2415 E Camelback Rd, Suite 900 Phoenix, Arizona, 85016 www.BarclayGroup.com