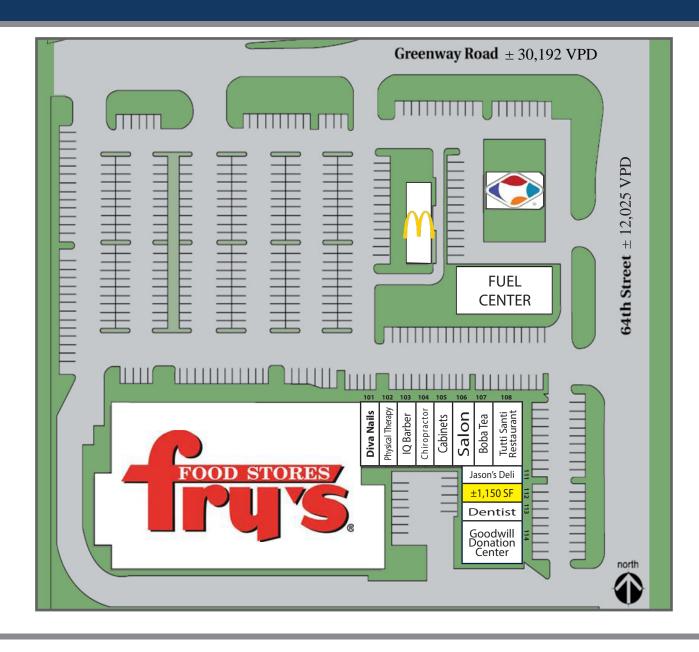

## 64TH STREET & GREEWAY ROAD | PHOENIX, AZ

**ACRES:** 

 $\pm 8.16$ 

**SQUARE FEET:** 

 $\pm 19,246$ 

**ZONING:** 

C-1

NEIGHBORHOOD RETAIL

### **ADDRESS**:

6339 E GREENWAY RD, SCOTTSDALE, ARIZONA, 85254

### TRAFFIC COUNTS

**Greenway Road**:  $\pm$  30,192 VPD **64th Street**:  $\pm$  12,025 VPD **Total Traffic**:  $\pm$  42,217 VPD