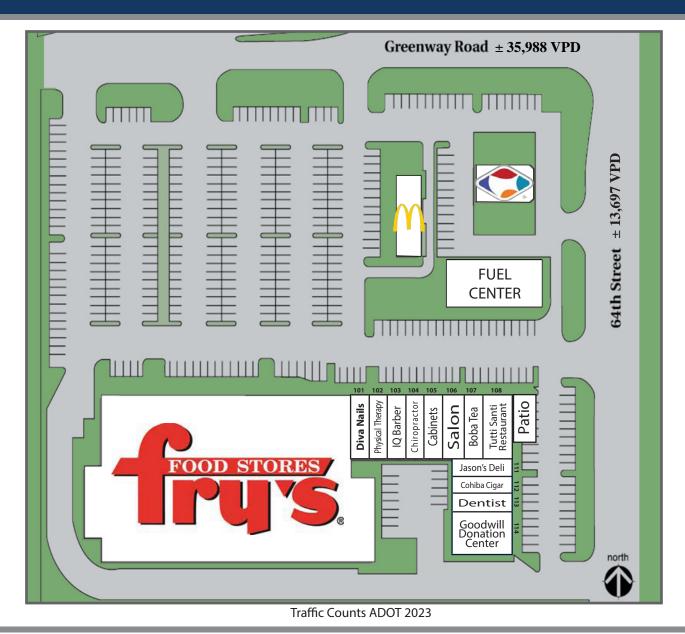

# **OVERVIEW**

## TRAFFIC COUNTS

**Greenway Road**:  $\pm$  30,192 VPD **64th Street**:  $\pm$  12,025 VPD **Total Traffic**:  $\pm$  42,217 VPD