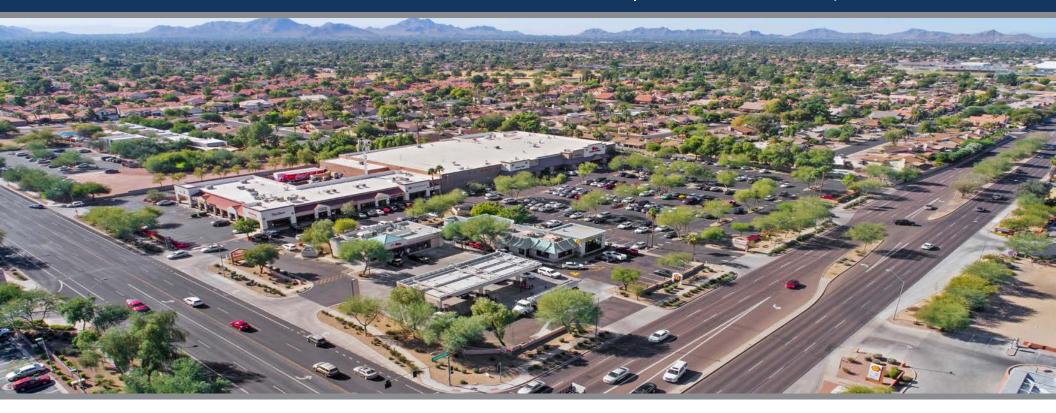

#### **SUMMARY:**

Located near the border of north Scottsdale and Phoenix, this Fry's Marketplace anchored neighborhood center is close to the upscale Scottsdale Quarter and Kierland Commons shopping centers. The surrounding trade area boasts a population of over 225,000 residents and nearly 200,000 workers, with an average annual household income more than \$100,000. Over 40,000 vehicles per day pass through the intersection of Greenway Rd and 64th street which is a major route for commuters heading to the Scottsdale Air Park, home to nearly 3,000 companies with 55,000 employees.

# **OVERVIEW**