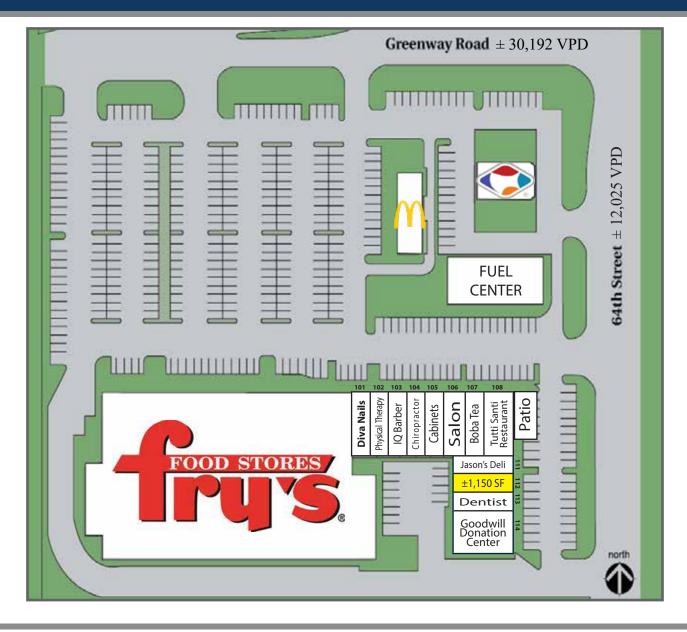

### TRAFFIC COUNTS

**Greenway Road**:  $\pm$  30,192 VPD **64th Street**:  $\pm$  12,025 VPD **Total Traffic**:  $\pm$  42,217 VPD