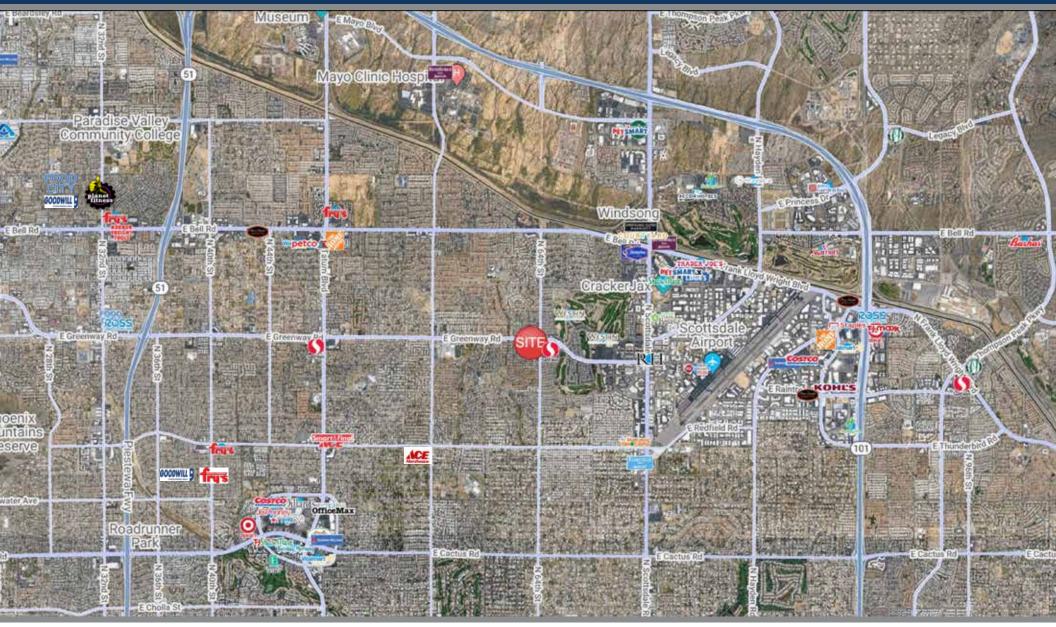

# **AERIAL MAP**

2415 E Camelback Rd, Suite 900 Phoenix, Arizona, 85016 www.BarclayGroup.com

#### **SUMMARY:**

Located near the border of north Scottsdale and Phoenix, this Fry's Marketplace anchored neighborhood center is close to the upscale Scottsdale Quarter and Kierland Commons shopping centers. The surrounding trade area boasts a population of over 225,000 residents and nearly 200,000 workers, with an average annual household income more than \$100,000. Over 40,000 vehicles per day pass through the intersection of Greenway Rd and 64th street which is a major route for commuters heading to the Scottsdale Air Park, home to nearly 3,000 companies with 55,000 employees.