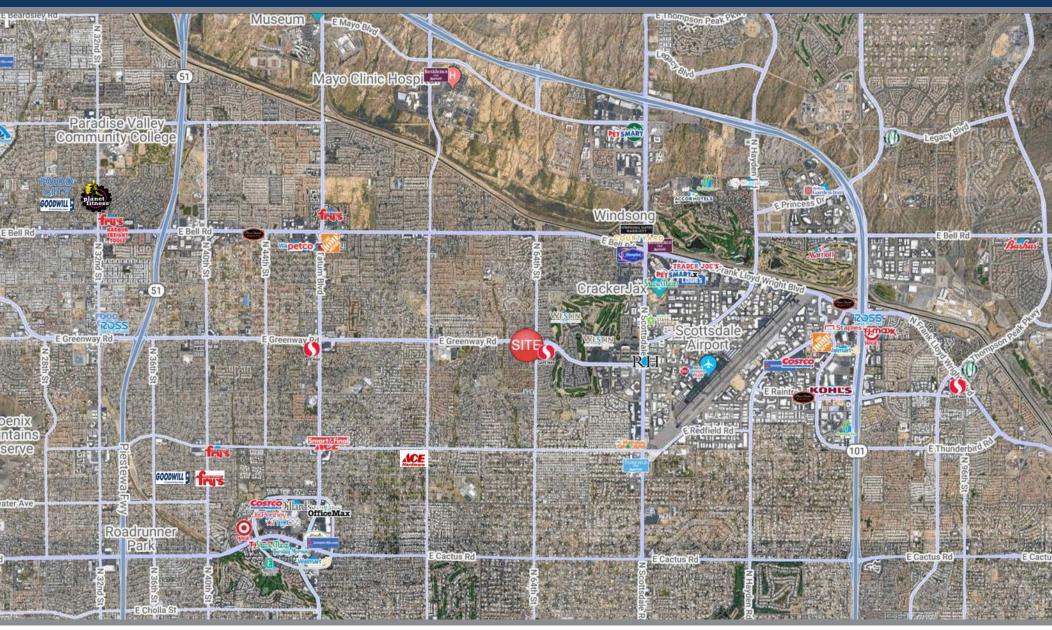

### **SUMMARY:**

Located near the border of north Scottsdale and Phoenix, this Fry's Marketplace anchored neighborhood center is close to the upscale Scottsdale Quarter and Kierland Commons shopping centers. The surrounding trade area boasts a population of over 225,000 residents and nearly 200,000 workers, with an average annual household income more than \$100,000. Over 40,000 vehicles per day pass through the intersection of Greenway Rd and 64th street which is a major route for commuters heading to the Scottsdale Air Park, home to nearly 3,000 companies with 55,000 employees.

### **DEMOGRAPHICS**

**Average Household Income** 

**1 Mile 3 Miles 5 Miles** \$122,967 \$113,807 \$111,607

**Total Population** 

**1 Mile 3 Miles 5 Miles** 13,279 72,816 230,462

**Daytime Population** 

**1 Mile 3 Miles 5 Miles** 16,745 128,768 298,746