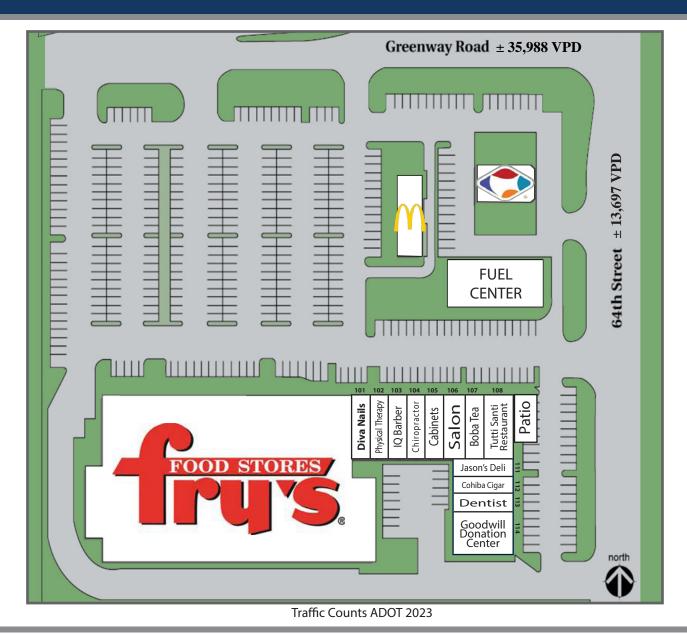

## 64TH STREET & GREEWAY ROAD | SCOTTSADLE, AZ

**ACRES:** 

 $\pm 8.16$ 

**SQUARE FEET:** 

 $\pm 19,246$ 

**ZONING:** 

C-1

NEIGHBORHOOD RETAIL

#### ADDRESS:

6339 E GREENWAY RD, SCOTTSDALE, ARIZONA, 85254

## **OVERVIEW**

### TRAFFIC COUNTS

**Greenway Road**:  $\pm$  30,192 VPD **64th Street**:  $\pm$  12,025 VPD **Total Traffic**:  $\pm$  42,217 VPD