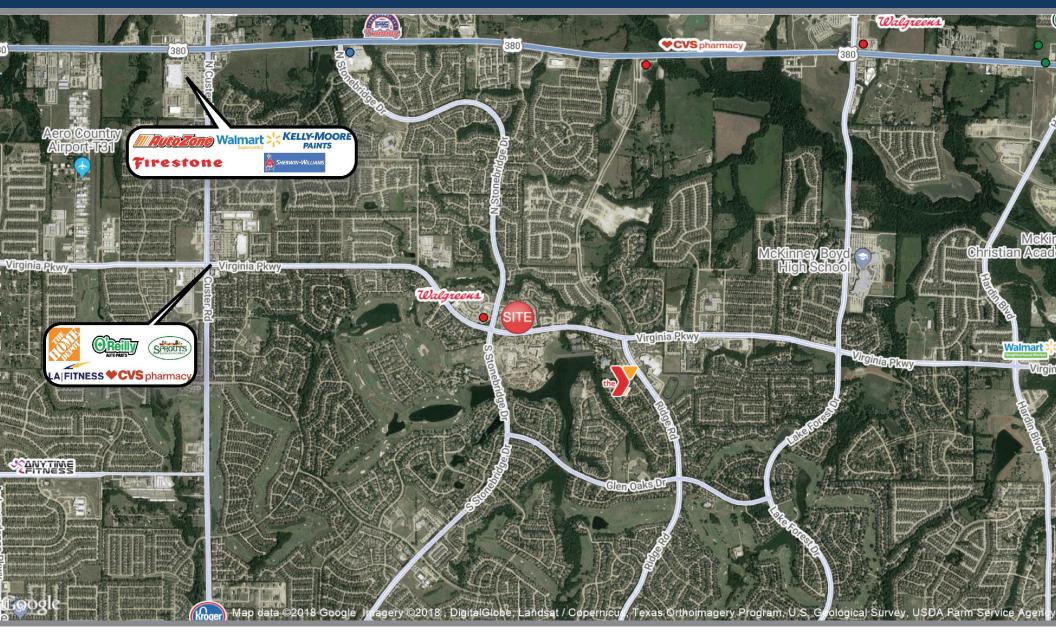

# **OVERVIEW**

TRAFFIC COUNTS Virginia Pkwy: 18,690 VPD Stonebridge: 20,008 VPD Total Traffic: 38,698 VPD