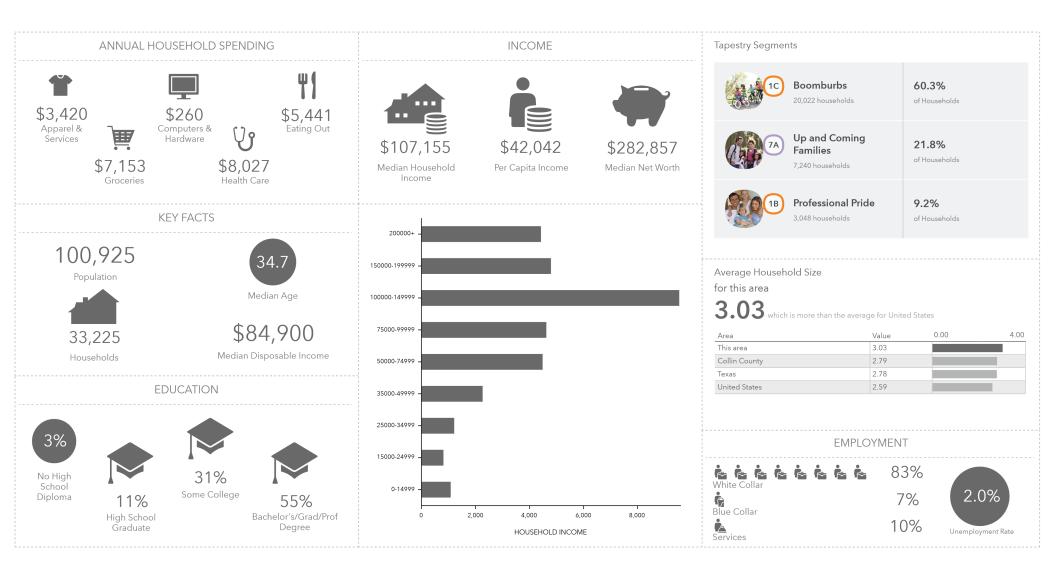

# **DEMOGRAPHICS (3 MILES)**

2390 E Camelback Rd, Suite 200 Phoenix, Arizona, 85016 www.BarclayGroup.com

## **DEMOGRAPHICS**

 Average Household Income

 1 Mile
 3 Miles
 5 Miles

 \$135,970
 \$124,204
 \$123,806

## **Total Population**

| 1 Mile | <b>3</b> Miles | 5 Miles |
|--------|----------------|---------|
| 87,077 | 169,985        | 283,542 |

## **Daytime Population**

| 1 Mile | <b>3</b> Miles | 5 Miles |
|--------|----------------|---------|
| 18,288 | 45,399         | 85,651  |

## **Total Households**

| 1 Mile | 3 Miles | 5 Miles |
|--------|---------|---------|
| 4,020  | 33,225  | 69,529  |