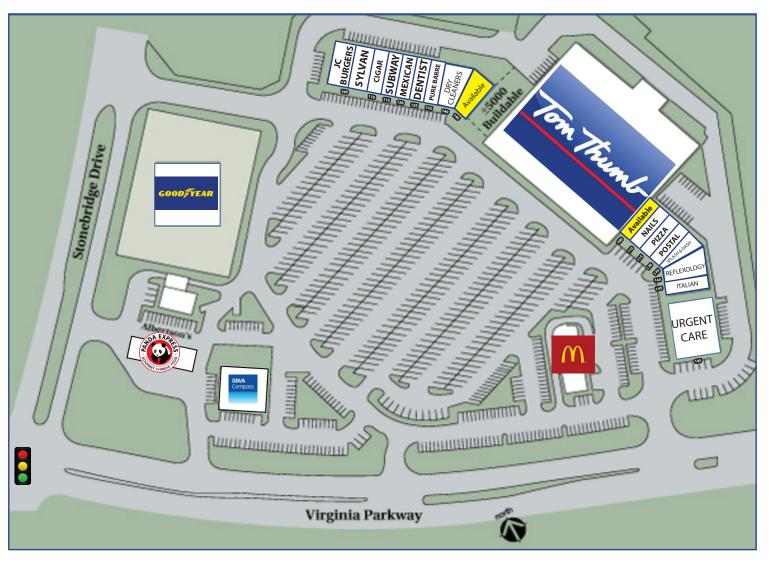

## AVAILABLE

**Suite 145:** ±2,520 Square Feet **Suite 200:** ±1,400 Square Feet

2390 E Camelback Rd, Suite 200 Phoenix, Arizona, 85016 www.BarclayGroup.com