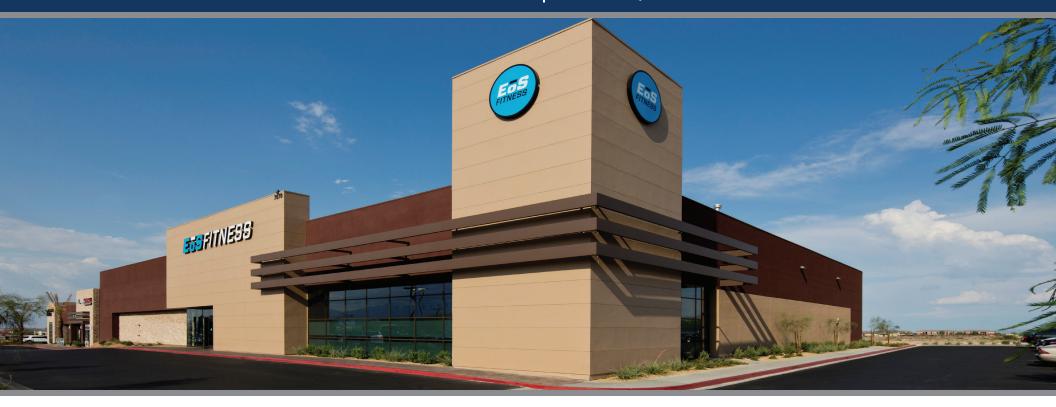

# DESERT CROSSROADS | INDIO, CALIFORNIA

**ACRES:** 

 $\pm 7.11$ 

**SQUARE FEET:** 

 $\pm 15,160$ 

**ZONING:** 

COMMERCIAL

**ADDRESS**:

SWC STATE HIGHWAY 111 & JEFFERSON STREET

**SUMMARY**:

Dessert Crossroads is a fitness anchored shopping center located on the intersection of Jefferson Street and Highway 111 with a traffic count in excess of 65,000 vehicles per day. Adjacent to Home Depot and Costco anchored shopping centers. The five mile trade area boasts an average household income of \$90,000 and a daytime population of over 160,000.