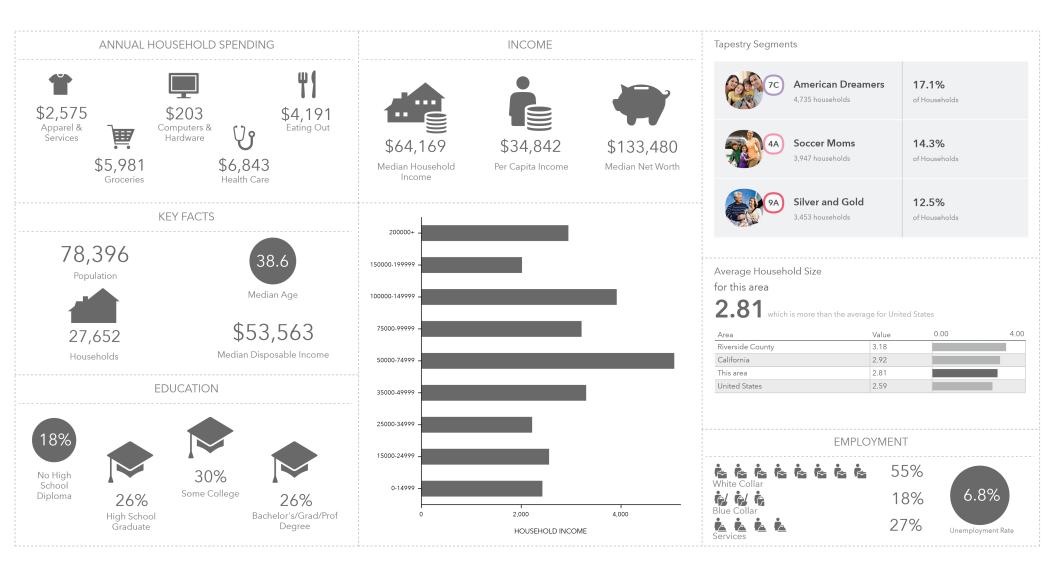

# **DEMOGRAPHICS (3 MILES)**

2390 E Camelback Rd, Suite 200 Phoenix, Arizona, 85016 www.BarclayGroup.com

# **Average Household Income**

**1 Mile 3 Miles 5 Miles** \$96,790 \$93,543 \$90,927

# **Total Population**

**1 Mile 3 Miles 5 Miles** 9,370 77,196 168,466

# **Daytime Population**

**1 Mile 3 Miles 5 Miles** 10,030 76,067 162,404

# **Total Households**

**1 Mile 3 Miles 5 Miles** 3,260 27,652 58,908