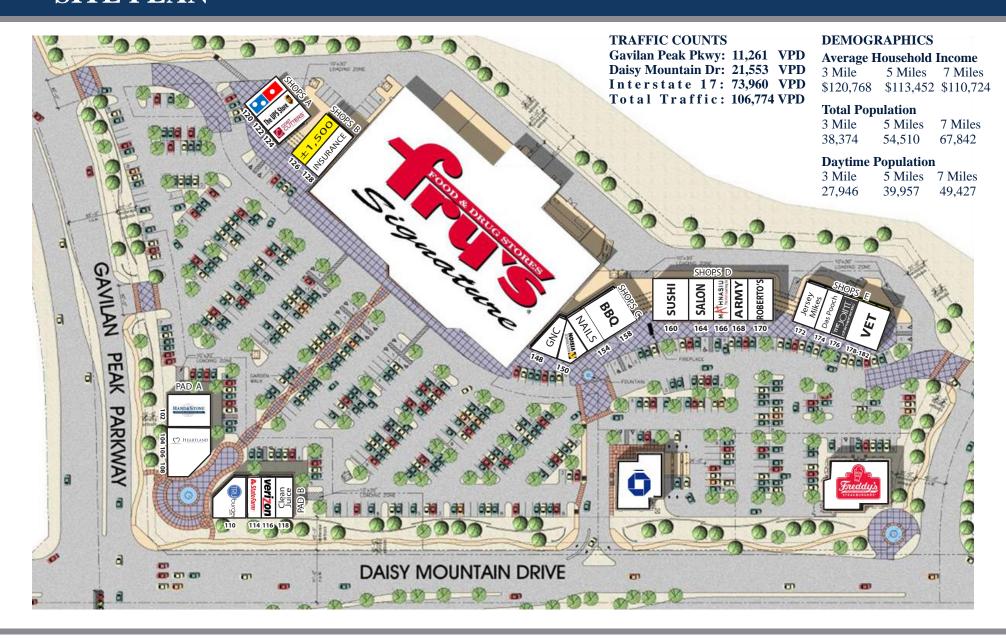

**AVAILABLE:** 

SUITE 126: ±1,500 Square Feet

### SITE PLAN

2415 E Camelback Rd, Suite 900 Phoenix, Arizona, 85016 www.BarclayGroup.com