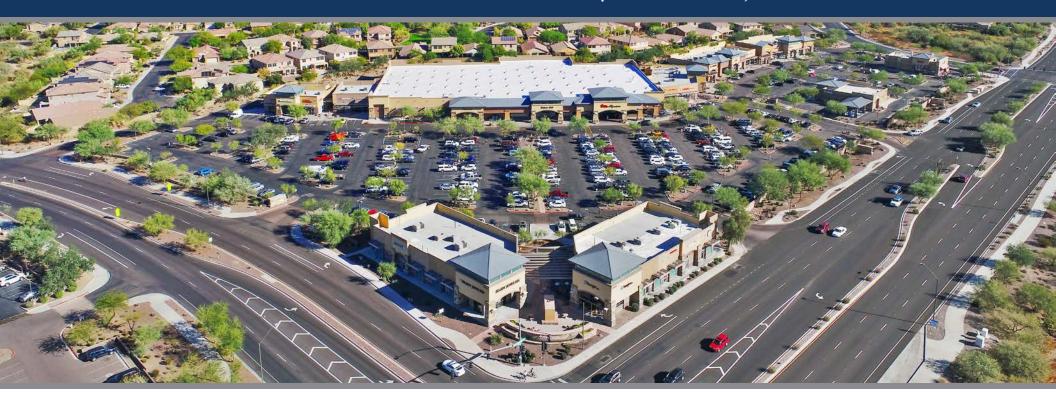

## ANTHEM CROSSROADS | PHOENIX, AZ

**ACRES:** 

 $\pm 13.90$ 

**SQUARE FEET:** 

 $\pm 130,870$ 

**ZONING:** 

C-2

INTERMEDIATE COMMERCIAL

### **ADDRESS**:

39508 N W DAISY MOUNTAIN DR, PHOENIX, AZ 85086

### **SUMMARY**:

The Fry's Signature concept includes furniture, home decor, a wine shop, organic produce, floral, a coffee shop and an expanded deli. This location is part of the Anthem master planned community consisting of 5,920 acres with an estimated population of over 40,000 people. Anthem was voted "Best Master Planned Community in America" by the National Association of Home Builders. It is the only grocery anchored center at the entrance to Anthem at Daisy Mountain Drive.