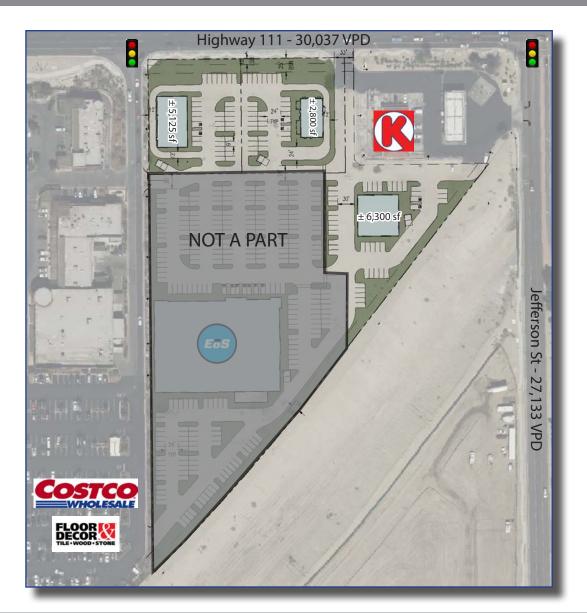

**AVAILABLE** Shops and Pads

 2415 E Camelback Rd, Suite 900 Phoenix, Arizona, 85016 www.BarclayGroup.com
Leasing: 602.224.4166 Brett Sheets Senior Vice President Leasing 602.224.4147 Direct 602.908.8837 Cell bsheets@barclaygroup.com Kristin Walrod Director Leasing 602.224.4171 Direct 480.521.4822 Cell kwalrod@barclaygroup.com

# **OVERVIEW**

TRAFFIC COUNTS State Hwy 111: 38,037 VPD Jefferson St: 27,133 VPD Total Traffic: 65,170 VPD