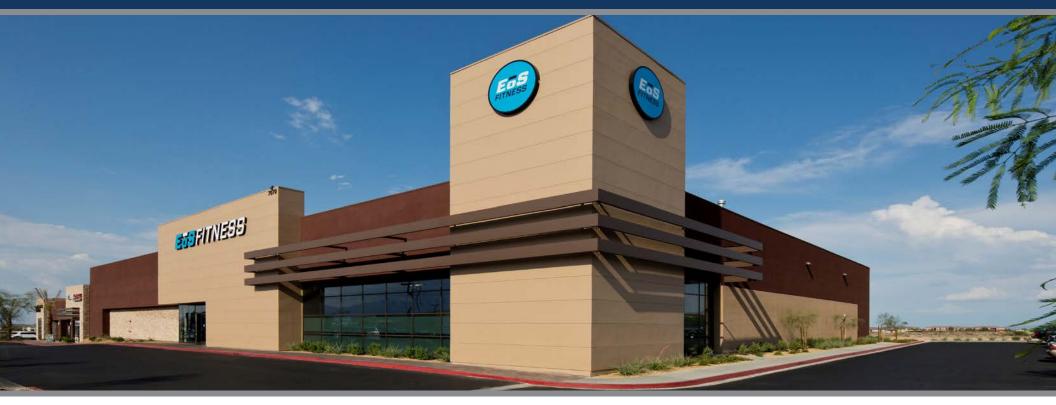

# DESERT CROSSROADS | INDIO, CALIFORNIA

**ACRES:** ±7.11

**SQUARE FEET:** ±15,160

**ZONING:** COMMERCIAL

### ADDRESS: SWC STATE HIGHWAY 111 & JEFFERSON STREET

#### **SUMMARY**:

Dessert Crossroads is a fitness anchored shopping center located on the intersection of Jefferson Street and Highway 111 with a traffic count in excess of 65,000 vehicles per day. Adjacent to Home Depot and Costco anchored shopping centers. The five mile trade area boasts an average household income of \$90,000 and a daytime population of over 160,000.