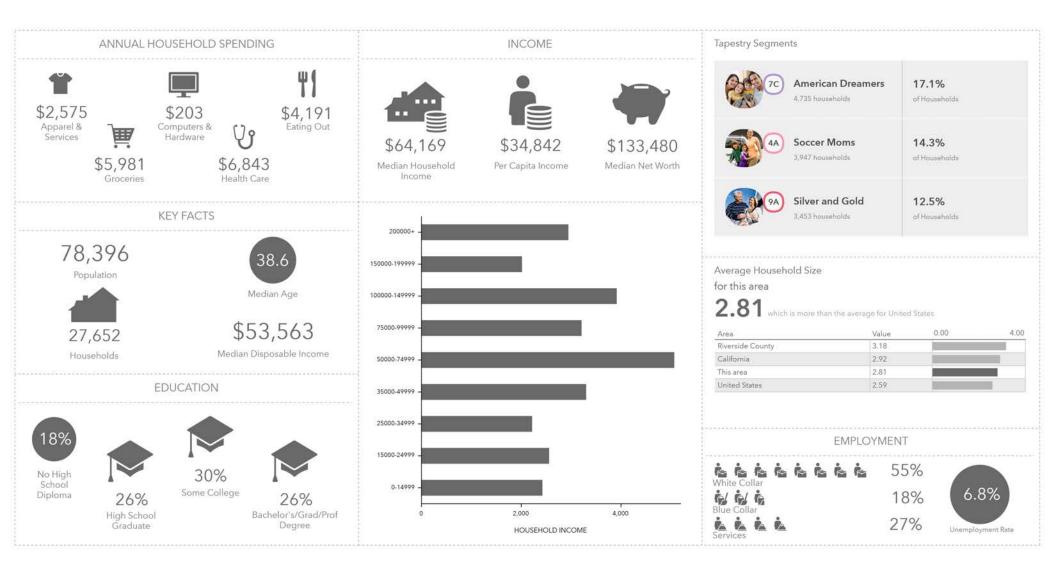

# **DEMOGRAPHICS (3 MILES)**

2415 E Camelback Rd, Suite 900 Phoenix, Arizona, 85016 www.BarclayGroup.com **Leasing: 602.224.4166** 

# DEMOGRAPHICS

| Average Household Income |                |          |
|--------------------------|----------------|----------|
| 1 Mile                   | 3 Miles        | 5 Miles  |
| \$96,790                 | \$93,543       | \$90,927 |
| Total Pop                | ulation        |          |
| 1 Mile                   | 3 Miles        | 5 Miles  |
| 9,370                    | 77,196         | 168,466  |
| Daytime l                | Population     |          |
| 1 Mile                   | <b>3 Miles</b> | 5 Miles  |
| 10,030                   | 76,067         | 162,404  |
| Total Hou                | seholds        |          |
| 1 Mile                   | 3 Miles        | 5 Miles  |
| 3,260                    | 27,652         | 58,908   |