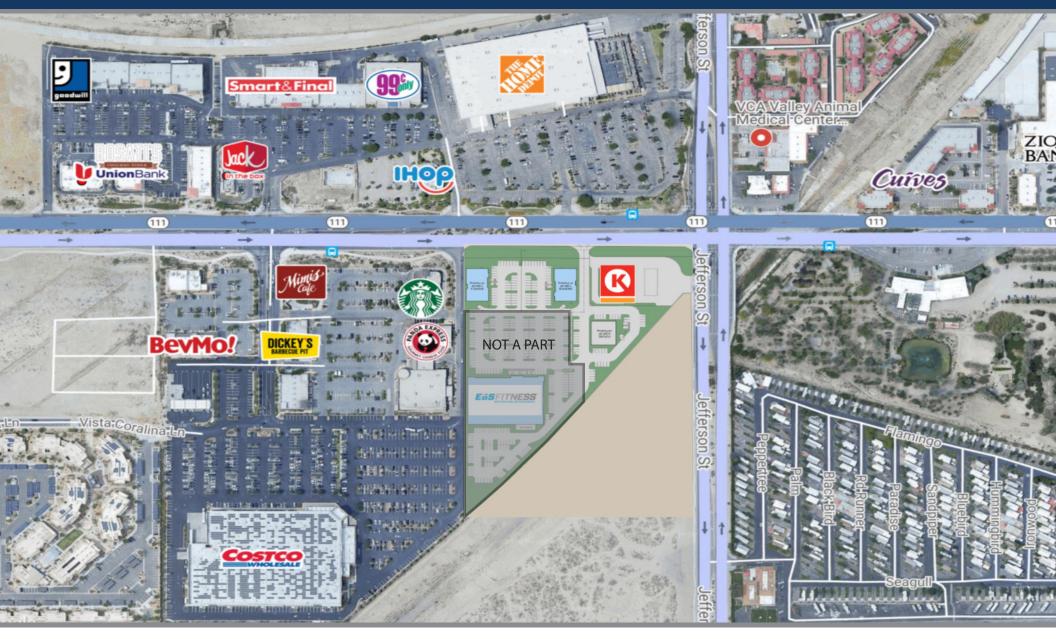

# **AERIAL MAP**

<sup>•</sup> 2415 E Camelback Rd, Suite 900 Phoenix, Arizona, 85016 www.BarclayGroup.com **Leasing: 602.224.4166**  Brett Sheets Senior Vice President Leasing 602.224.4147 Direct 602.908.8837 Cell bsheets@barclaygroup.com Kristin Walrod Director Leasing 602.224.4171 Direct 480.521.4822 Cell kwalrod@barclaygroup.com Matthew Archer Leasing Associate 602.224.4160 Direct 602.908.8680 Cell marcher@barclaygroup.com

#### **SUMMARY**:

Dessert Crossroads is a fitness anchored shopping center located on the intersection of Jefferson Street and Highway 111 with a traffic count in excess of 65,000 vehicles per day. Adjacent to Home Depot and Costco anchored shopping centers. The five mile trade area boasts an average household income of \$90,000 and a daytime population of over 160,000.