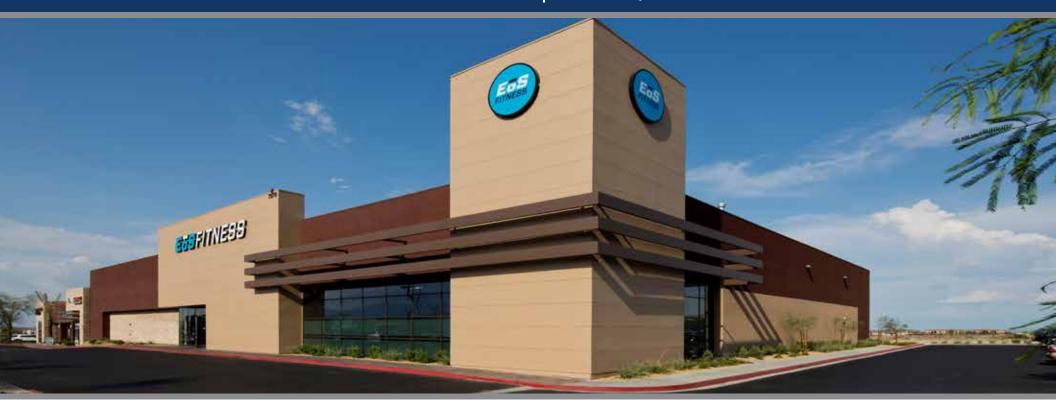

# DESERT CROSSROADS | INDIO, CALIFORNIA

**ACRES:** 

 $\pm 7.11$ 

**SQUARE FEET:** 

 $\pm 15,160$ 

**ZONING:** 

**COMMERCIAL** 

**ADDRESS**:

### **SUMMARY:**

Dessert Crossroads is a fitness anchored shopping center located on the intersection of Jefferson Street and Highway 111 with a traffic count in excess of 65,000 vehicles per day. Adjacent to Home Depot and Costco anchored shopping centers. The five mile trade area boasts an average household income of \$90,000 and a daytime population of over 160,000.