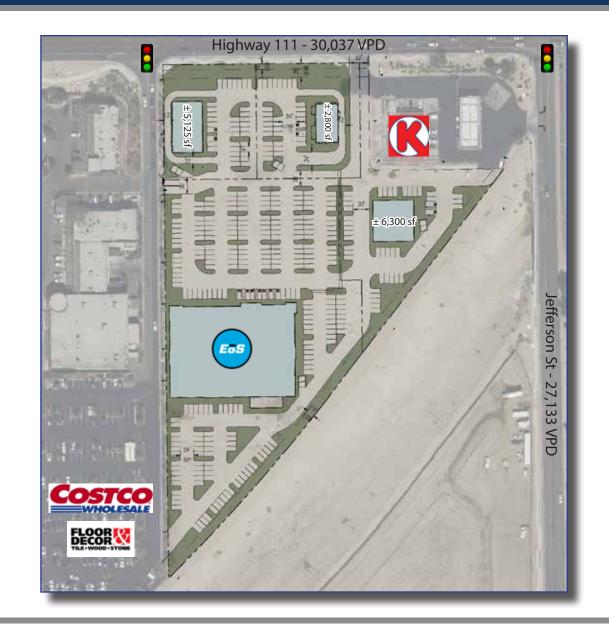

# **OVERVIEW**

**TRAFFIC COUNTS** 

State Hwy 111: 38,037 VPD Jefferson St: 27,133 VPD Total Traffic: 65,170 VPD

## **DEMOGRAPHICS**

**Average Household Income** 

**1 Mile 3 Miles 5 Miles** \$96,790 \$93,543 \$90,927

**Total Population** 

**1 Mile 3 Miles 5 Miles** 9,370 77,196 168,466

**Daytime Population** 

**1 Mile 3 Miles 5 Miles** 10,030 76,067 162,404