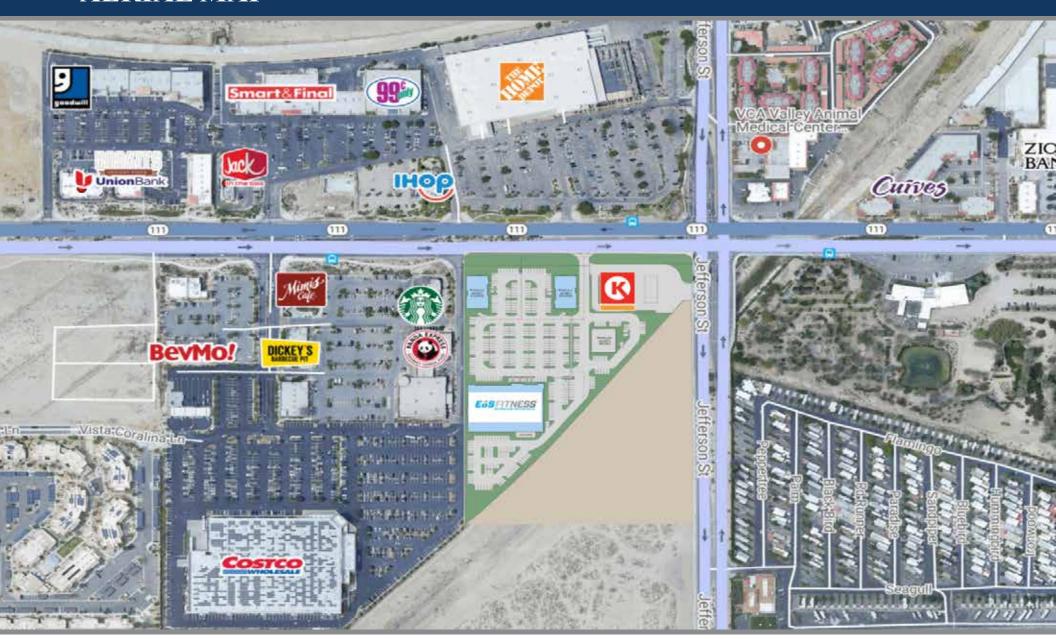

# **AERIAL MAP**

2415 E Camelback Rd, Suite 900 Phoenix, Arizona, 85016 www.BarclayGroup.com

### **SUMMARY:**

Dessert Crossroads is a fitness anchored shopping center located on the intersection of Jefferson Street and Highway 111 with a traffic count in excess of 65,000 vehicles per day. Adjacent to Home Depot and Costco anchored shopping centers. The five mile trade area boasts an average household income of \$90,000 and a daytime population of over 160,000.