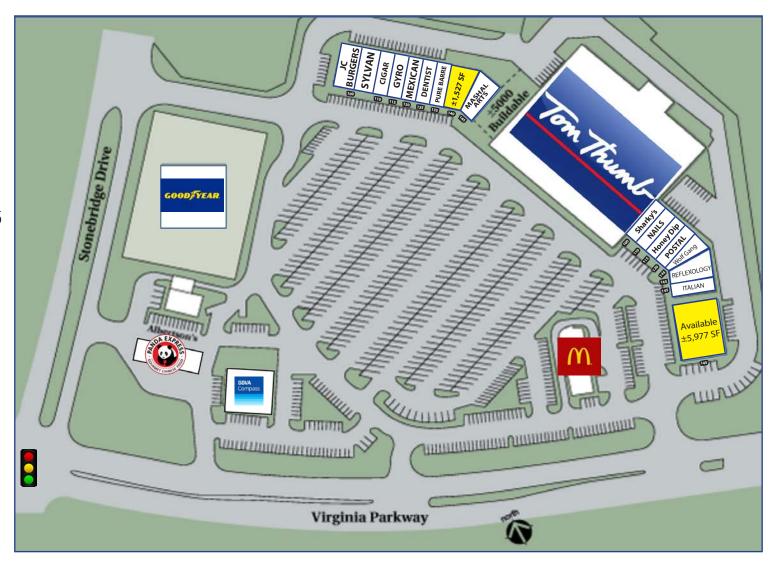

# **OVERVIEW**

## **SUMMARY**:

Stonebridge Crossing is an Albertsons anchored center located in the heart of Stonebridge Ranch. Stonebridge Ranch is a 5,000-acre master planned community with homes from \$150,000 to over \$1 million. Located in the heart of McKinney, Texas which has a daytime population of 45,000 and an average household income \$124,000 within a five mile radius. Major employers include Raytheon, Collins County, North Central Medical Center, McKinney ISD and United American Insurance.