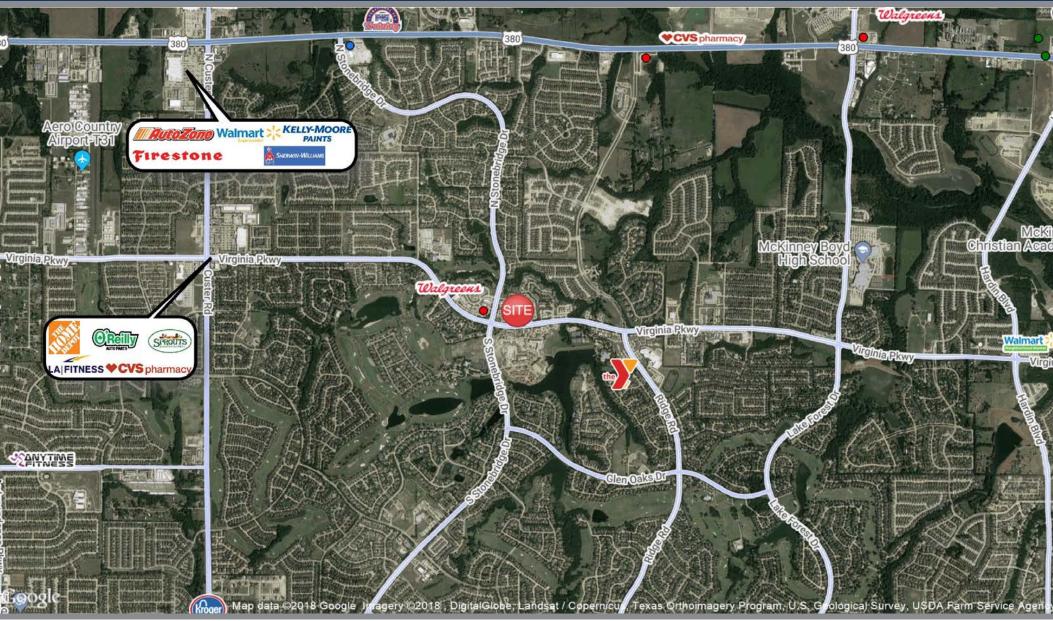

## **TRAFFIC COUNTS**

Virginia Pkwy: 18,690 VPD Stonebridge: 20,008 VPD Total Traffic: 38,698 VPD

## **DEMOGRAPHICS**

**Average Household Income** 

**1 Mile 3 Miles 5 Miles** \$135,970 \$124,204 \$123,806

**Total Population** 

**1 Mile 3 Miles 5 Miles** 87,077 169,985 283,542

**Daytime Population** 

**1 Mile 3 Miles 5 Miles** 18,288 45,399 85,651

**Total Households** 

**1 Mile 3 Miles 5 Miles** 4,020 33,225 69,529

2415 E Camelback Rd, Suite 900 Phoenix, Arizona, 85016 www.BarclayGroup.com **Availability: 602.224.4166** 