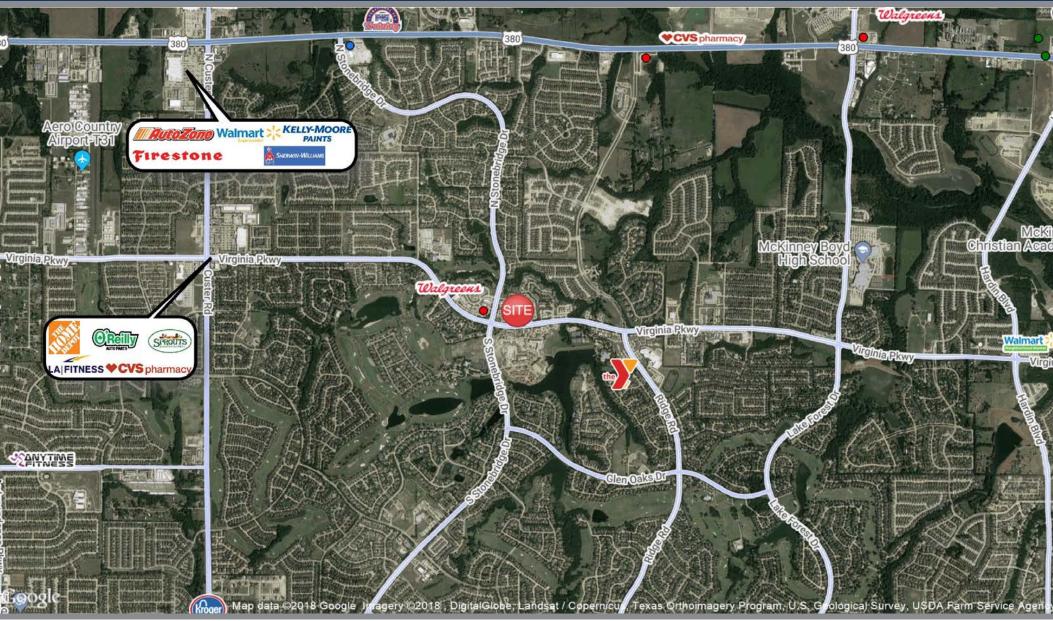

# **TRAFFIC COUNTS**

Virginia Pkwy: 18,690 VPD Stonebridge: 20,008 VPD Total Traffic: 38,698 VPD