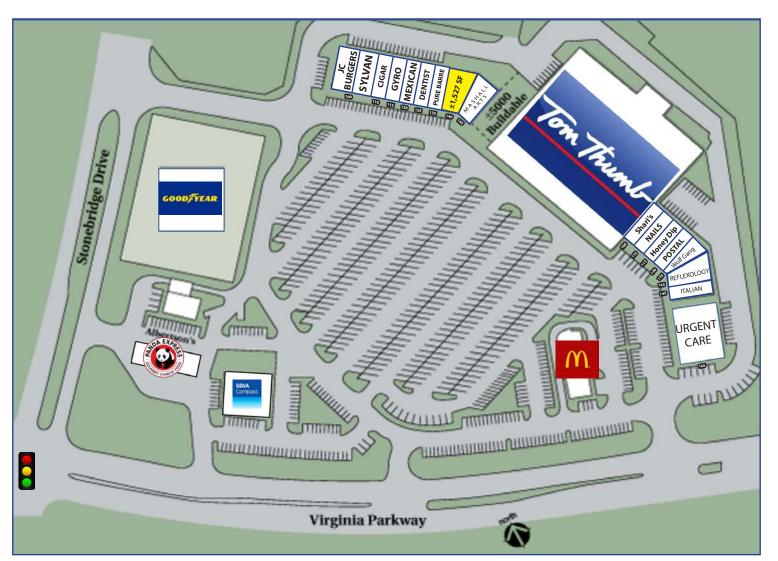

## **STONEBRIDGE CROSSING | McKINNEY, TEXAS**

**ACRES:** ±15.90

**SQUARE FEET:** ±117,000

#### **SUMMARY:**

Stonebridge Crossing is an Albertsons anchored center located in the heart of Stonebridge Ranch. Stonebridge Ranch is a 5,000-acre master planned community with homes from \$150,000 to over \$1 million. Located in the heart of McKinney, Texas which has a daytime population of 45,000 and an average household income \$124,000 within a five mile radius. Major employers include Raytheon, Collins County, North Central Medical Center, McKinney ISD and United American Insurance.