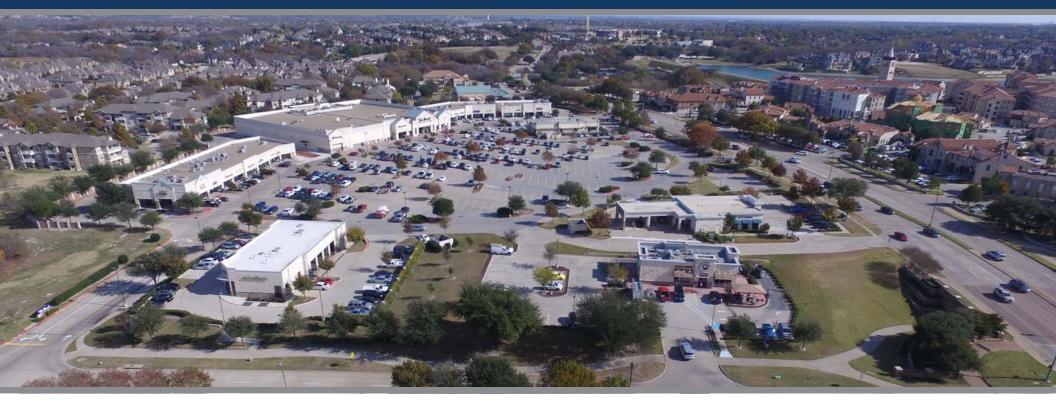

## **STONEBRIDGE CROSSING | McKINNEY, TEXAS**

**ACRES:** ±15.90

**SQUARE FEET:** ±117,000

#### **SUMMARY:**

Stonebridge Crossing is an Albertsons anchored center located in the heart of Stonebridge Ranch. Stonebridge Ranch is a 5,000-acre master planned community with homes from \$150,000 to over \$1 million. Located in the heart of McKinney, Texas which has a daytime population of 45,000 and an average household income \$124,000 within a five mile radius. Major employers include Raytheon, Collins County, North Central Medical Center, McKinney ISD and United American Insurance.