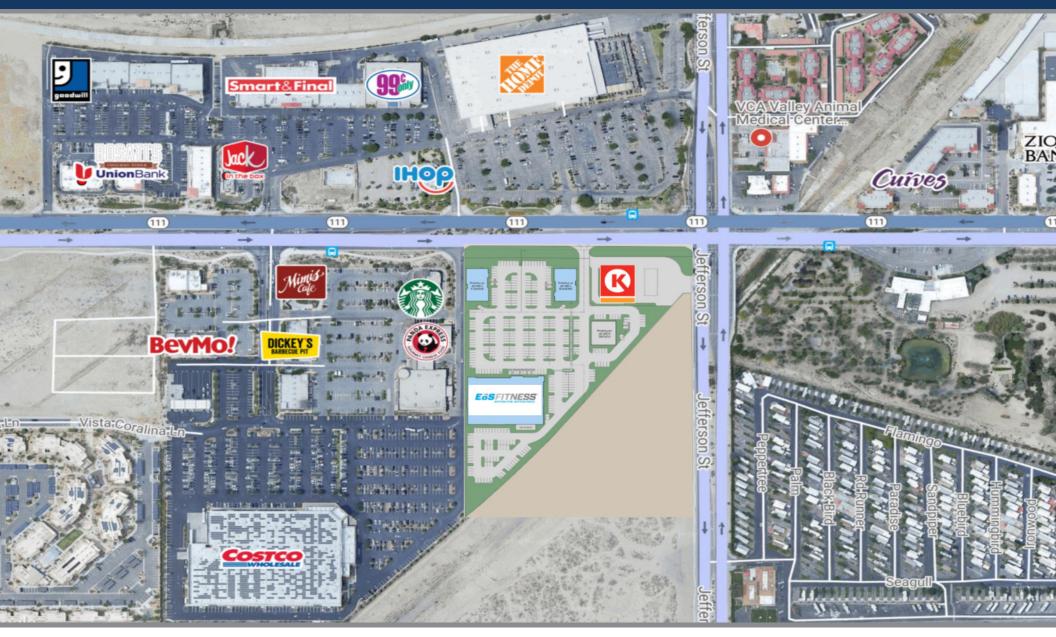

## **AERIAL MAP**

2415 E Camelback Rd, Suite 900 Phoenix, Arizona, 85016 www.BarclayGroup.com Brett Sheets Senior Vice President Leasing 602.224.4147 Direct 480.596.9399 Office bsheets@barclaygroup.com

### SUMMARY:

Dessert Crossroads is a fitness anchored shopping center located on the intersection of Jefferson Street and Highway 111 with a traffic count in excess of 65,000 vehicles per day. Adjacent to Home Depot and Costco anchored shopping centers. The five mile trade area boasts an average household income of \$90,000 and a daytime population of over 160,000.