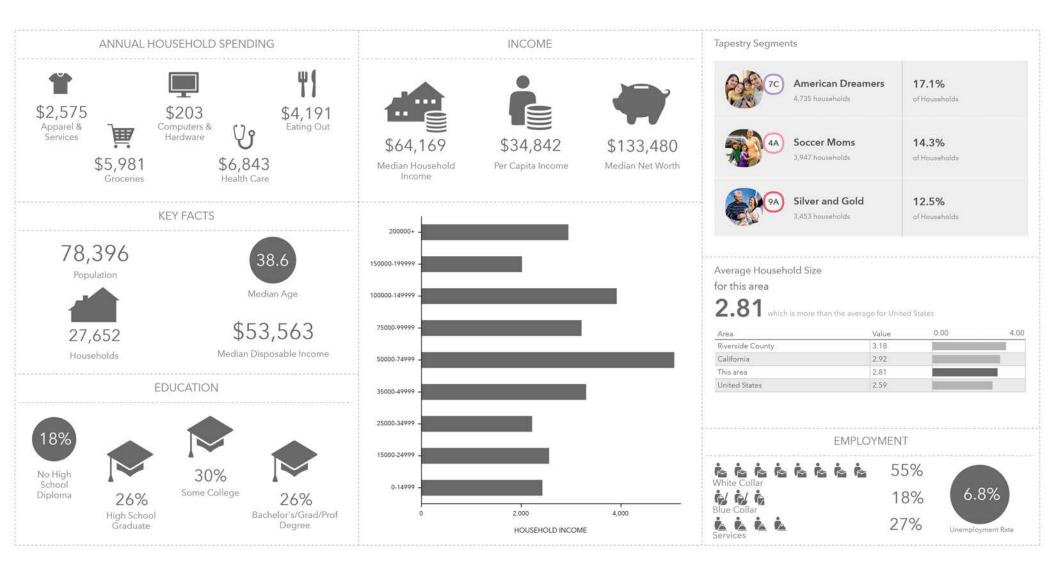

# **DEMOGRAPHICS (3 MILES)**

## DEMOGRAPHICS

| Average Household Income |            |                |
|--------------------------|------------|----------------|
| 1 Mile                   |            |                |
| \$96,790                 | \$93,543   | \$90,927       |
| <b>Total Pop</b>         | ulation    |                |
| 1 Mile                   | 3 Miles    | 5 Miles        |
| 9,370                    | 77,196     | 168,466        |
| Daytime 1                | Population |                |
| 1 Mile                   | -          | 5 Miles        |
| 10,030                   | 76,067     | 162,404        |
| Total Hou                | iseholds   |                |
| 1 Mile                   | 3 Miles    | <b>5</b> Miles |
| 3,260                    | 27,652     | 58,908         |