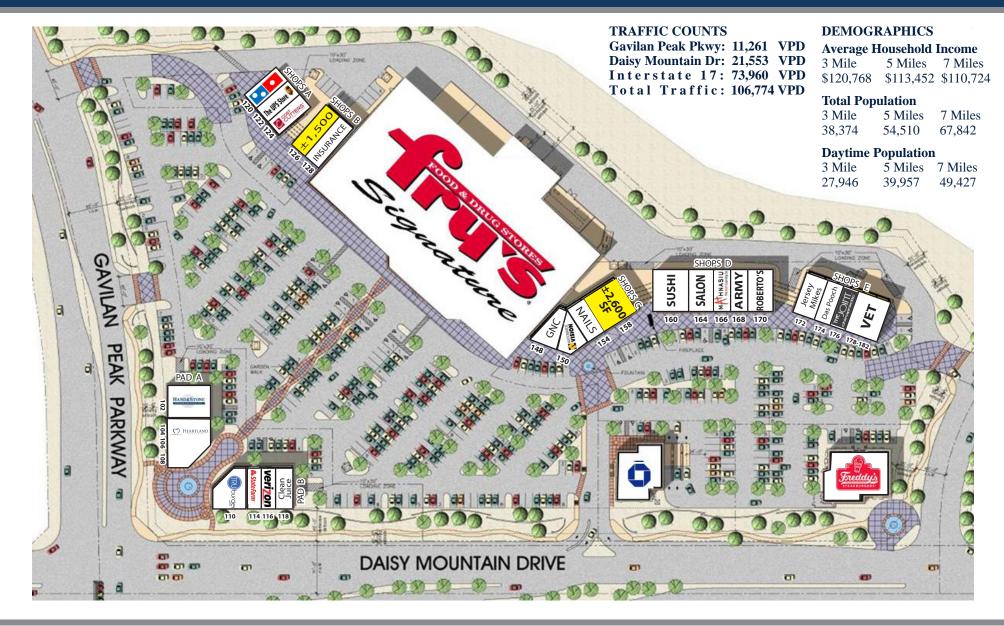

### **SITE PLAN**

2415 E Camelback Rd, Suite 900 Phoenix, Arizona, 85016 www.BarclayGroup.com **Brett Sheets** 

#### **ZONING:**

C-2 INTERMEDIATE COMMERCIAL

AVAILABLE: SUITE 126: ±1,500 Square Feet SUITE 158: ±2,600 Square Feet ADDRESS: 39508 N W DAISY MOUNTAIN DR, PHOENIX, AZ 85086