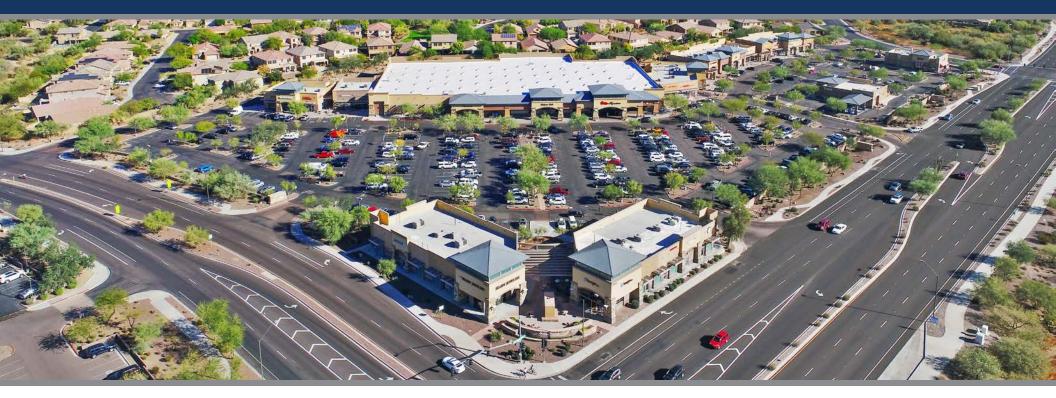

### ANTHEM CROSSROADS | PHOENIX, AZ

**ACRES:** ±13.90

**SQUARE FEET:** ±130,870

#### **SUMMARY**:

The Fry's Signature concept includes furniture, home decor, a wine shop, organic produce, floral, a coffee shop and an expanded deli. This location is part of the Anthem master planned community consisting of 5,920 acres with an estimated population of over 40,000 people. Anthem was voted "Best Master Planned Community in America" by the National Association of Home Builders. It is the only grocery anchored center at the entrance to Anthem at Daisy Mountain Drive.