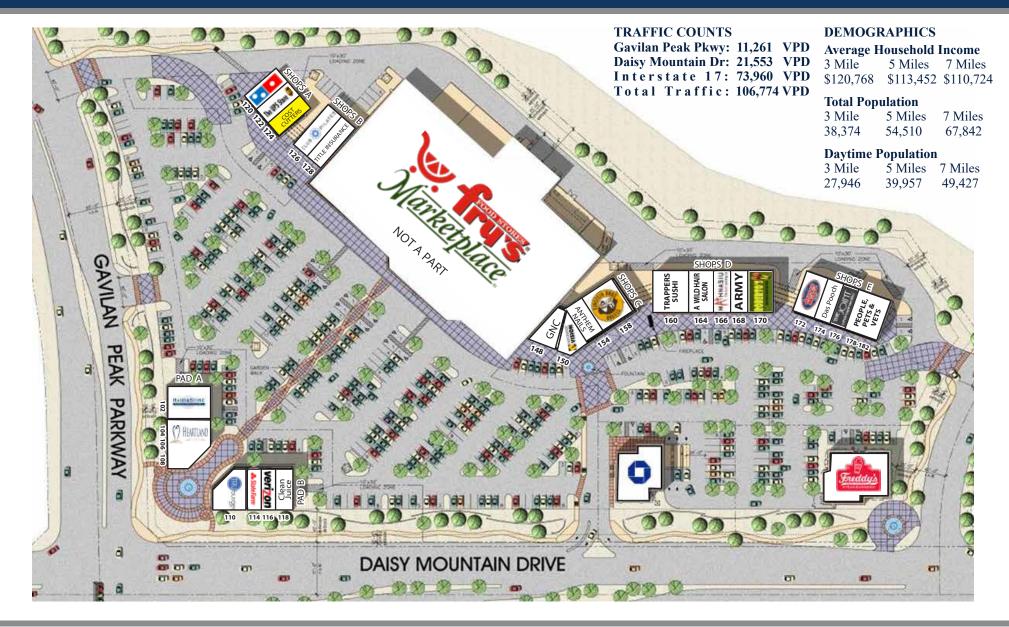

### **SITE PLAN**

**Brett Sheets** Senior Vice President Leasing 602.224.4147 Direct 602.908.8837 Cell bsheets@barclaygroup.com **Kristin Walrod** Senior Leasing Manager 602.224.4171 Direct 480.521.4822 Cell kwalrod@barclaygroup.com **Matthew Archer** Leasing Associate 602.224.4160 Direct 602.908.8680 Cell marcher@barclaygroup.com

#### **ZONING:**

C-2 INTERMEDIATE COMMERCIAL

**AVAILABLE:** SUITE 158: ±2,600 Square Feet

**ADDRESS**: 39508 N W DAISY MOUNTAIN DR, PHOENIX, AZ 85086