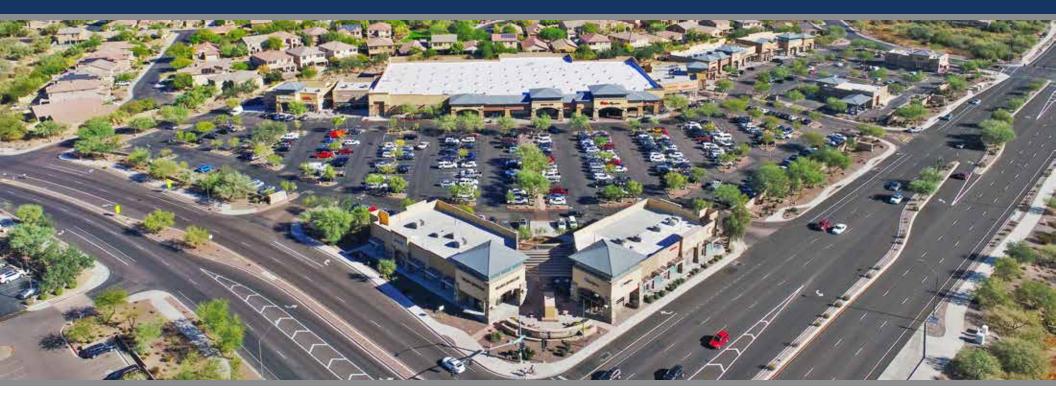

## ANTHEM CROSSROADS | PHOENIX, AZ

**ACRES:**  $\pm 13.90$ 

**SQUARE FEET:**  $\pm 130,870$ 

#### **ZONING:**

C-2 INTERMEDIATE COMMERCIAL

**AVAILABLE:** SUITE 158: ±2,600 Square Feet

**ADDRESS**: 39508 N W DAISY MOUNTAIN DR, PHOENIX, AZ 85086

#### **SUMMARY:**

The Fry's Signature concept includes furniture, home decor, a wine shop, organic produce, floral, a coffee shop and an expanded deli. This location is part of the Anthem master planned community consisting of 5,920 acres with an estimated population of over 40,000 people. Anthem was voted "Best Master Planned Community in America" by the National Association of Home Builders. It is the only grocery anchored center at the entrance to Anthem at Daisy Mountain Drive.