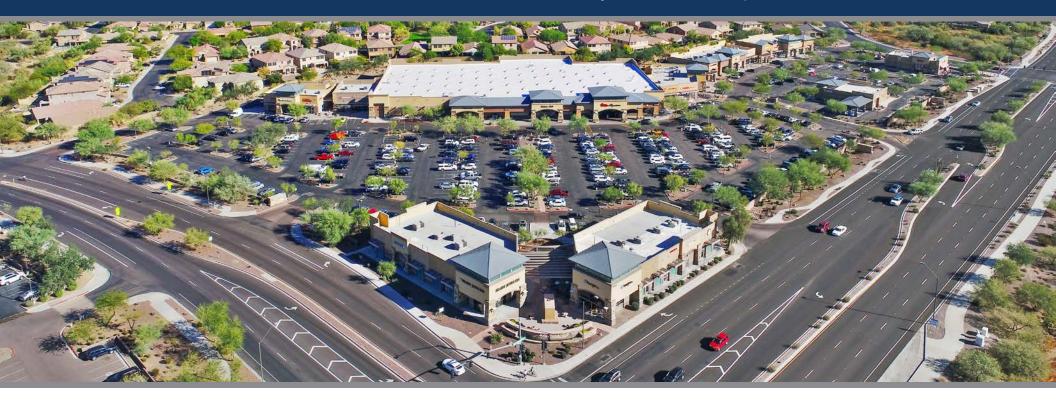

# ANTHEM CROSSROADS | PHOENIX, AZ

**ACRES:** 

±13.90

**SQUARE FEET:** 

 $\pm 130,870$ 

**ZONING:** 

C-2

INTERMEDIATE COMMERCIAL

### **SUMMARY**:

The Fry's Signature concept includes furniture, home decor, a wine shop, organic produce, floral, a coffee shop and an expanded deli. This location is part of the Anthem master planned community consisting of 5,920 acres with an estimated population of over 40,000 people. Anthem was voted "Best Master Planned Community in America" by the National Association of Home Builders. It is the only grocery anchored center at the entrance to Anthem at Daisy Mountain Drive.