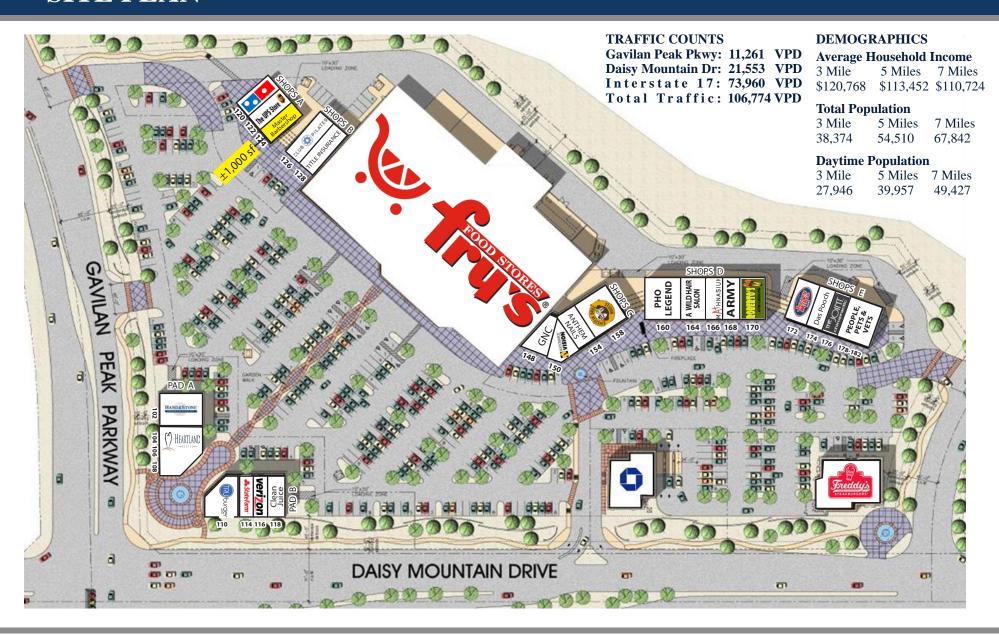

# SITE PLAN

2415 E Camelback Rd, Suite 900 Phoenix, Arizona, 85016 www.BarclayGroup.com **Leasing: 602.224.4166** 

**AVAILABLE:** 

SUITE 158: ±2,600 Square Feet