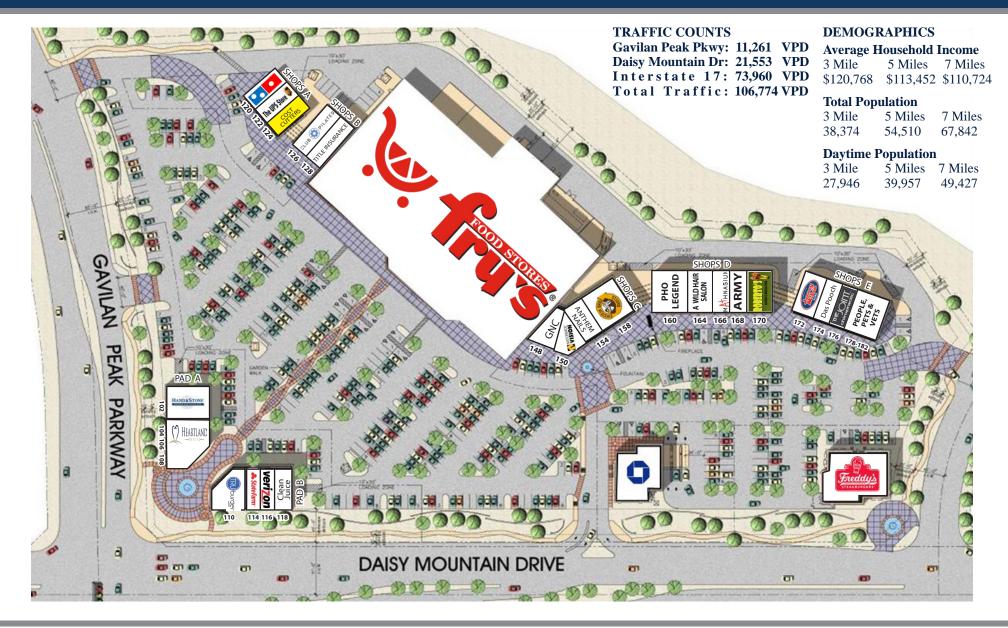

## **SITE PLAN**

#### ZONING:

C-2 INTERMEDIATE COMMERCIAL

**AVAILABLE:** SUITE 158: ±2,600 Square Feet ADDRESS: 39508 N W DAISY MOUNTAIN DR, PHOENIX, AZ 85086