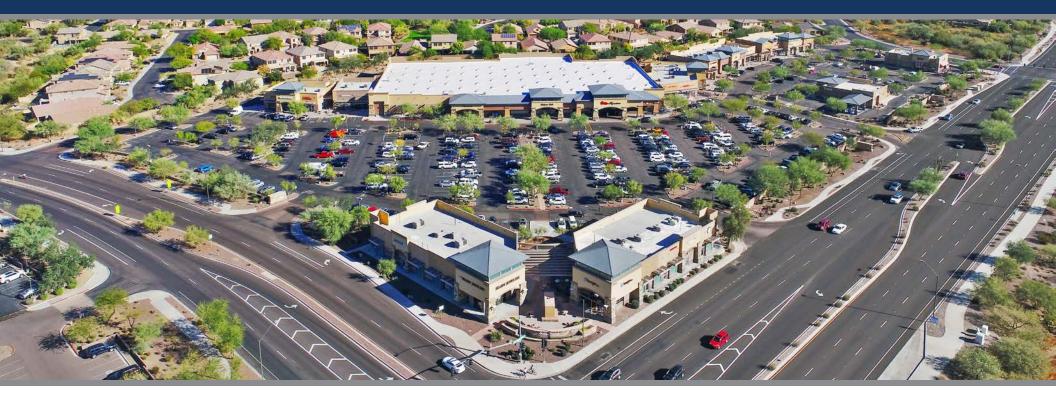

## ANTHEM CROSSROADS | PHOENIX, AZ

**ACRES:** ±13.90

**SQUARE FEET:** ±130,870

#### **SUMMARY**:

The Fry's Signature concept includes furniture, home decor, a wine shop, organic produce, floral, a coffee shop and an expanded deli. This location is part of the Anthem master planned community consisting of 5,920 acres with an estimated population of over 40,000 people. Anthem was voted "Best Master Planned Community in America" by the National Association of Home Builders. It is the only grocery anchored center at the entrance to Anthem at Daisy Mountain Drive.