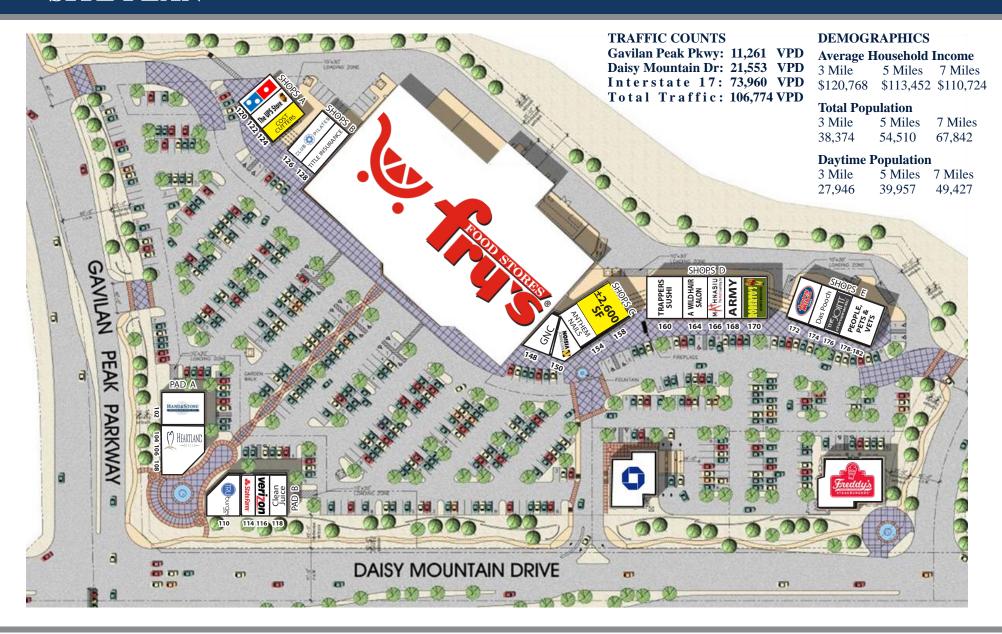

SUITE 158: ±2,600 Square Feet

# SITE PLAN

2415 E Camelback Rd, Suite 900 Phoenix, Arizona, 85016 www.BarclayGroup.com