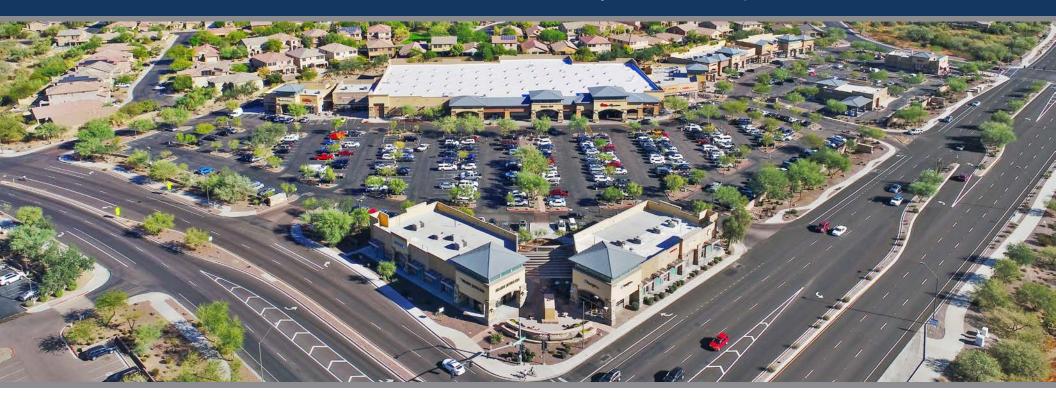

# ANTHEM CROSSROADS | PHOENIX, AZ

**ACRES**:

 $\pm 13.90$ 

**SQUARE FEET:** 

 $\pm 130,870$ 

**ZONING:** 

INTERMEDIATE COMMERCIAL

**AVAILABLE:** 

# **ADDRESS**:

39508 N W DAISY MOUNTAIN DR, PHOENIX, AZ 85086

## **SUMMARY**:

The Fry's Signature concept includes furniture, home decor, a wine shop, organic produce, floral, a coffee shop and an expanded deli. This location is part of the Anthem master planned community consisting of 5,920 acres with an estimated population of over 40,000 people. Anthem was voted "Best Master Planned Community in America" by the National Association of Home Builders. It is the only grocery anchored center at the entrance to Anthem at Daisy Mountain Drive.