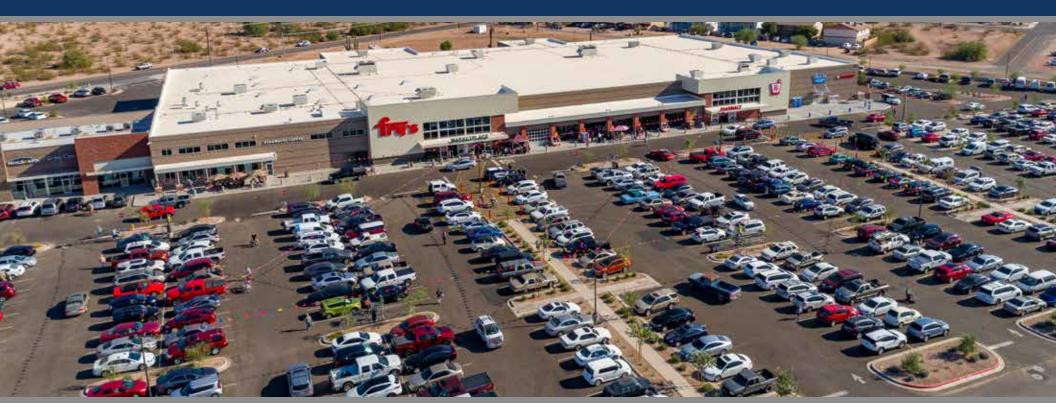

### **OLD WEST MARKETPLACE** | APACHE JUNCTION, AZ

**ACRES:** ±18.57

**SQUARE FEET:** ±140,000

**ZONING:** COMMERCIAL **ADDRESS:** NEC IDAHO ROAD & OLD WEST HIGHWAY APACHE JUNCTION, ARIZONA

#### **SUMMARY**:

Strategically located on Apache Junction's major arterials. The area boasts a strong year-rourd population of over 80,000 residents. 50,000 plus winter visitors during the months of November though March. Idaho Rd is the gateway to Canyon, Apache, and Roosevelt lakes as well as Lost Dutchman state park which attracts over 80,000 visitors per year. Annual retail spending of \$800 million within the trade area. Only a quarter mile north of the Central Arizona College campus.