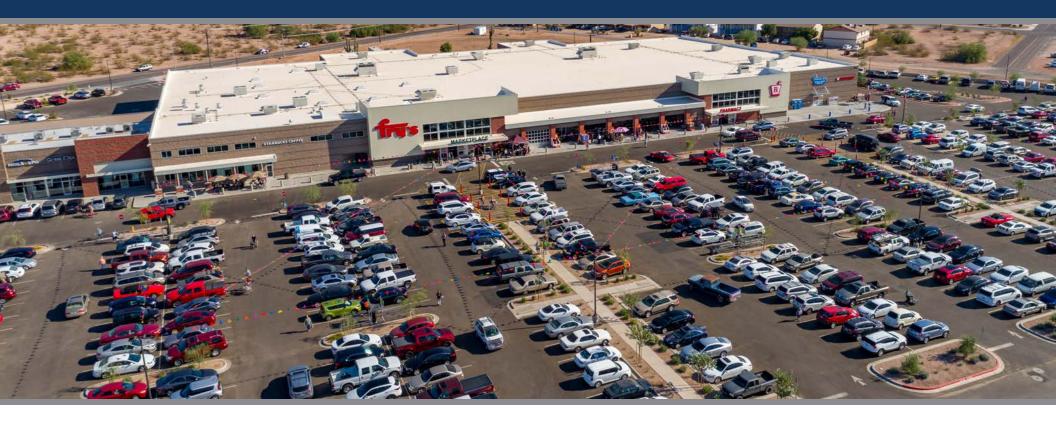

# OLD WEST MARKETPLACE | APACHE JUNCTION, AZ

**ACRES:** 

 $\pm 18.57$ 

**SQUARE FEET:** 

 $\pm 140,000$ 

**ZONING:** 

**COMMERCIAL** 

## **ADDRESS:**

NEC IDAHO ROAD & OLD WEST HIGHWAY APACHE JUNCTION, ARIZONA

## **SUMMARY**:

Strategically located on Apache Junction's major arterials. The area boasts a strong year-rourd population of over 80,000 residents. 50.000 plus winter visitors during the months of November though March. Idaho Rd is the gateway to Canyon, Apache, and Roosevelt lakes as well as Lost Dutchman state park which attracts over 80,000 visitors per year. Annual retail spending of \$800 million within the trade area. Only a quarter mile north of the Central Arizona College campus.