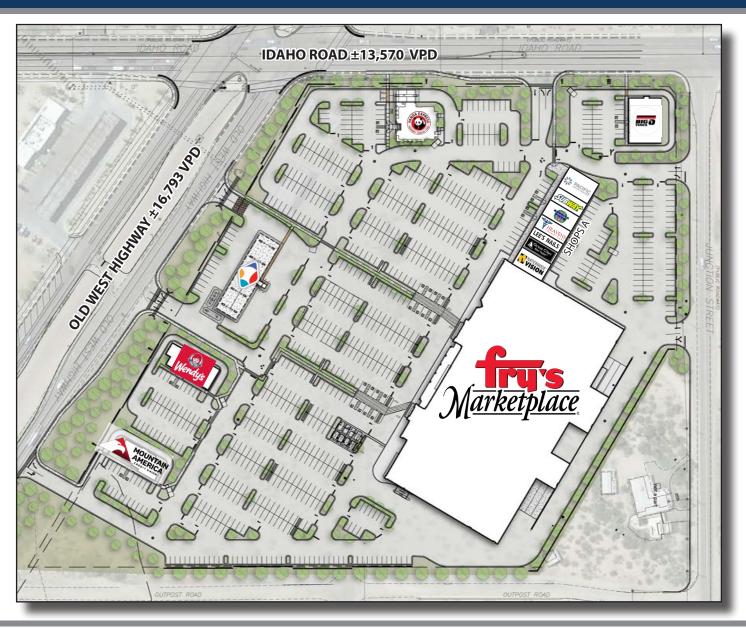

# OLD WEST MARKETPLACE | APACHE JUNCTION, AZ

**ACRES:** 

 $\pm 18.57$ 

**SQUARE FEET:** 

 $\pm 140,000$ 

**ZONING:** 

**COMMERCIAL** 

## **ADDRESS:**

NEC IDAHO ROAD & OLD WEST HIGHWAY APACHE JUNCTION, ARIZONA

## **SUMMARY**:

Strategically located on Apache Junction's major arterials. The area boasts a strong year-rourd population of over 80,000 residents. 50.000 plus winter visitors during the months of November though March. Idaho Rd is the gateway to Canyon, Apache, and Roosevelt lakes as well as Lost Dutchman state park which attracts over 80,000 visitors per year. Annual retail spending of \$800 million within the trade area. Only a quarter mile north of the Central Arizona College campus.