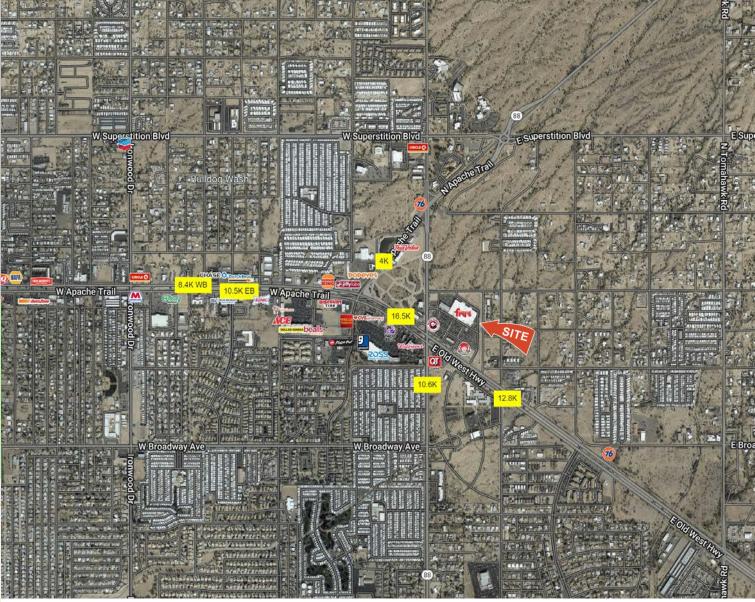

## **AERIAL MAP**

KEY FACTS (5-Miles)

101,337

Population

Median Age

\$83,312

41,601 Households

Average Household Income